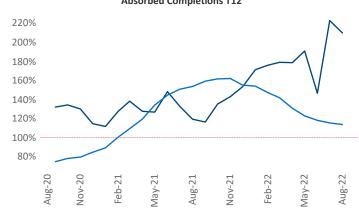

Multifamily housing **demand** has been positive with **8,235** ▲ net units absorbed over the past twelve months. This is up **1,737** ▲ units from the previous year's gain of **6,498** ▲ absorbed units.