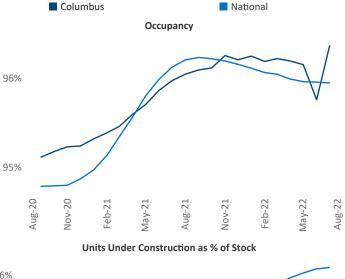

nt

Liliana Malai Senior PPC Specialist Liliana.Malai@yardi.com

## Columbus August 2022

**Columbus** is the **27th** largest multifamily market with **189,541** completed units and **43,143** units in development, **9,390** of which have already broken ground.

New lease asking **rents** are at \$1,231, up 11.1% ▲ from the previous year placing Columbus at 44th overall in year-over-year rent growth.

Multifamily housing **demand** has been positive with **8,235** ▲ net units absorbed over the past twelve months. This is up **1,737** ▲ units from the previous year's gain of **6,498** ▲ absorbed units.

**Employment** in Columbus has grown by **1.8%** ▲ over the past 12 months, while hourly wages have risen by **6.1%** ▲ YoY to **\$28.64** according to the *Bureau of Labor Statistics*.











## **DISCLAIMER**

ALTHOUGH EVERY EFFORT IS MADE TO ENSURE THE ACCURACY, TIMELINESS AND COMPLETENESS OF THE INFORMATION PROVIDED IN THIS PUBLICATION, THE INFORMATION IS PROVIDED "AS IS" AND YARDI MATRIX DOES NOT GUARANTEE, WARRANT, REPRESENT OR UNDERTAKE THAT THE INFORMATION PROVIDED IS CORRECT, ACCURATE, CURRENT OR COMPLETE. YARDI MATRIX IS NOT LIABLE FOR ANY LOSS, CLAIM, OR DEMAND ARISING DIRECTLY OR INDIRECTLY FROM ANY USE OR RELIANCE UPON THE INFORMATION CONTAINED HEREIN.

## **COPYRIGHT NOTICE**

This document, publication and/or presentation (collectively, 'document') is protected by copyright, trademark and other intellectual property laws. Use of this document is subject to the terms and conditions of Yardi Systems, Inc. dba Yardi Matrix's Terms of Use <a href="http://www.y