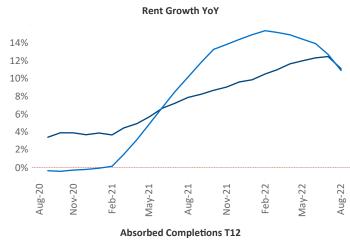

## Columbus August 2022

**Columbus** is the **27th** largest multifamily market with **189,541** completed units and **43,143** units in development, **9,390** of which have already broken ground.

New lease asking **rents** are at \$1,231, up 11.1% ▲ from the previous year placing Columbus at 44th overall in year-over-year rent growth.