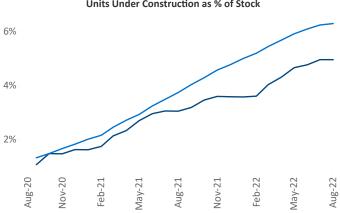

Liliana Malai Senior PPC Specialist Liliana.Malai@yardi.com

## Columbus August 2022

**Columbus** is the **27th** largest multifamily market with **189,541** completed units and **43,143** units in development, **9,390** of which have already broken ground.

New lease asking **rents** are at \$1,231, up 11.1% ▲ from the previous year placing Columbus at 44th overall in year-over-year rent growth.

Multifamily housing **demand** has been positive with **8,235** ▲ net units absorbed over the past twelve months. This is up **1,737** ▲ units from the previous year's gain of **6,498** ▲ absorbed units.

**Employment** in Columbus has grown by **1.8%** ▲ over the past 12 months, while hourly wages have risen by **6.1%** ▲ YoY to **\$28.64** according to the *Bureau of Labor Statistics*.











## **DISCLAIMER**

ALTHOUGH EVERY EFFORT IS MADE TO ENSURE THE ACCURACY, TIMELINESS AND COMPLETENESS OF THE INFORMATION PROVIDED IN THIS PUBLICATION, THE INFORMATION IS PROVIDED "AS IS" AND YARDI MATRIX DOES NOT GUARANTEE, WARRANT, REPRESENT OR UNDERTAKE THAT THE INFORMATION PROVIDED IS CORRECT, ACCURATE, CURRENT OR COMPLETE. YARDI MATRIX IS NOT LIABLE FOR ANY LOSS, CLAIM, OR DEMAND ARISING DIRECTLY OR INDIRECTLY FROM ANY USE OR RELIANCE UPON THE INFORMATION CONTAINED HEREIN.

## **COPYRIGHT NOTICE**

This document, publication and/or presentation (collectively, 'document') is protected by copyright, trademark and other intellectual property laws. Use of this document is subject to the terms and conditions of Yardi Systems, Inc. dba Yardi Matrix's Terms of Use <a href="http://www.yardi