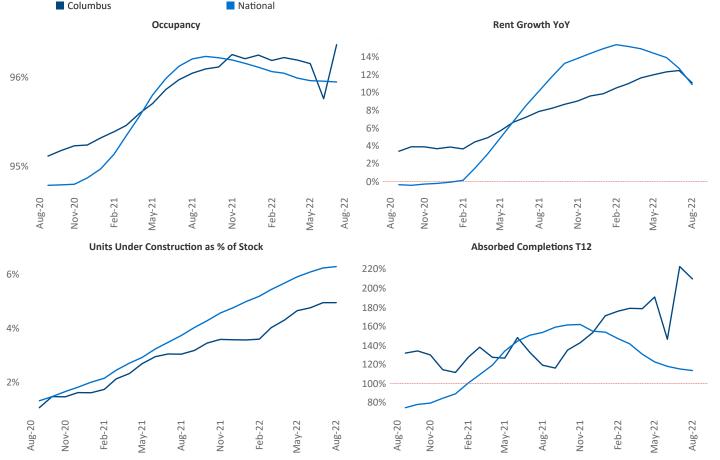

New lease asking **rents** are at \$1,231, up 11.1% ▲ from the previous year placing Columbus at 44th overall in year-over-year rent growth.

Multifamily housing **demand** has been positive with **8,235** ▲ net units absorbed over the past twelve months. This is up **1,737** ▲ units from the previous year's gain of **6,498** ▲ absorbed units.