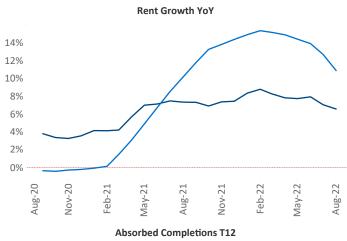

New lease asking **rents** are at \$1,182, up 6.5% ▲ from the previous year placing Columbus GA at 113th overall in year-over-year rent growth.

Multifamily housing **demand** has been positive with **21** ▲ net units absorbed over the past twelve months. This is down **-319** ▼ units from the previous year's gain of **340** ▲ absorbed units.