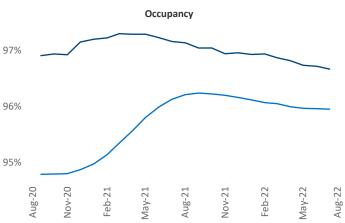

New lease asking **rents** are at \$1,182, up 6.5% ▲ from the previous year placing Columbus GA at 113th overall in year-over-year rent growth.

Multifamily housing **demand** has been positive with **21** ▲ net units absorbed over the past twelve months. This is down **-319** ▼ units from the previous year's gain of **340** ▲ absorbed units.