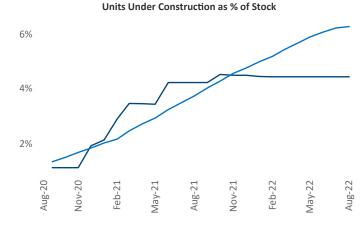

## Contacts

Jeff Adler
Vice President
Jeff.Adler@yardi.com

Liliana Malai Senior PPC Specialist Liliana.Malai@yardi.com Columbus GA August 2022

**Columbus GA** is the **92nd** largest multifamily market with **34,408** completed units and **5,443** units in development, **1,529** of which have already broken ground.