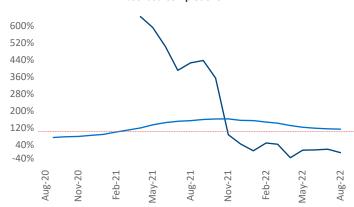

New lease asking **rents** are at \$1,182, up 6.5% ▲ from the previous year placing Columbus GA at 113th overall in year-over-year rent growth.

Multifamily housing **demand** has been positive with **21** ▲ net units absorbed over the past twelve months. This is down **-319** ▼ units from the previous year's gain of **340** ▲ absorbed units.