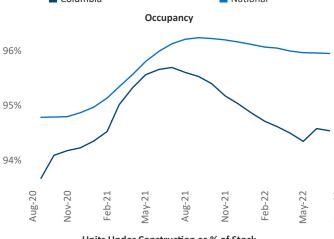

New lease asking **rents** are at \$1,343, up 7.9% ▲ from the previous year placing Columbia at 103rd overall in year-over-year rent growth.

Multifamily housing **demand** has been positive with **479** ▲ net units absorbed over the past twelve months. This is down **-403** ▼ units from the previous year's gain of **882** ▲ absorbed units.