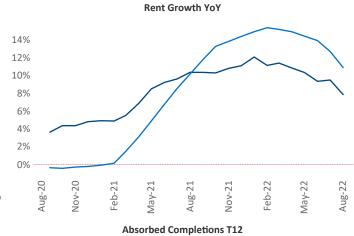

New lease asking **rents** are at \$1,343, up 7.9% ▲ from the previous year placing Columbia at 103rd overall in year-over-year rent growth.

Multifamily housing **demand** has been positive with **479** ▲ net units absorbed over the past twelve months. This is down **-403** ▼ units from the previous year's gain of **882** ▲ absorbed units.