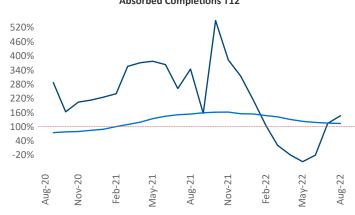

New lease asking **rents** are at \$1,343, up 7.9% ▲ from the previous year placing Columbia at 103rd overall in year-over-year rent growth.

Multifamily housing **demand** has been positive with **479** ▲ net units absorbed over the past twelve months. This is down **-403** ▼ units from the previous year's gain of **882** ▲ absorbed units.