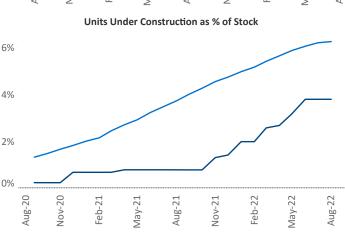

Contacts

Jeff Adler Li
Vice President Senio
Jeff.Adler@yardi.com Liliana.l

Liliana Malai Senior PPC Specialist Liliana.Malai@yardi.com Columbia
August 2022

**Columbia** is the **78th** largest multifamily market with **47,065** completed units and **7,850** units in development, **1,794** of which have already broken ground.