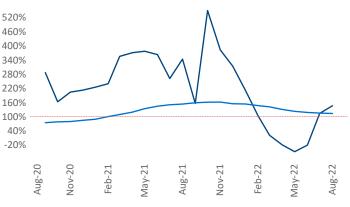

New lease asking **rents** are at **\$1,343**, up **7.9%** from the previous year placing Columbia at **103rd** overall in year-over-year rent growth.

Multifamily housing **demand** has been positive with **479** ▲ net units absorbed over the past twelve months. This is down **-403** ▼ units from the previous year's gain of **882** ▲ absorbed units.