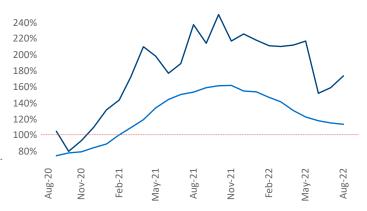

Multifamily housing demand has been positive with **2,467** ▲ net units absorbed over the past twelve months. This is down -601 ▼ units from the previous year's gain of **3,068** ▲ absorbed units.

**Employment** in Cleveland - Akron has grown by **1.9%** ▲ over the past 12 months, while hourly wages have risen by 5.4% ▲ YoY to \$29.89 according to the Bureau of Labor Statistics.

Cleveland - Akron

National

Occupancy 96% 95% Aug-20 Nov-20

**Units Under Construction as % of Stock** 

**Rent Growth YoY** 

**Absorbed Completions T12** 