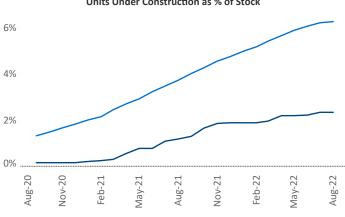

Cleveland - Akron

National

Occupancy 96% 95% Aug-20 Nov-20

**Units Under Construction as % of Stock** 

**Rent Growth YoY** 

**Absorbed Completions T12** 