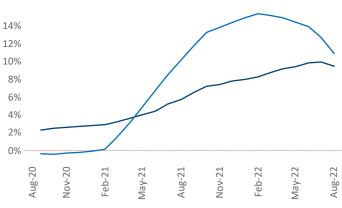

## Cleveland - Akron August 2022

Cleveland - Akron is the 33rd largest multifamily market with 166,111 completed units and 24,811 units in development, 3,898 of which have already broken ground.

New lease asking **rents** are at \$1,131, up 9.5% ▲ from the previous year placing Cleveland - Akron at 74th overall in year-over-year rent growth.

Cleveland - Akron

National

Occupancy 96% 95% Aug-20 Nov-20

**Units Under Construction as % of Stock** 

**Rent Growth YoY** 

**Absorbed Completions T12** 