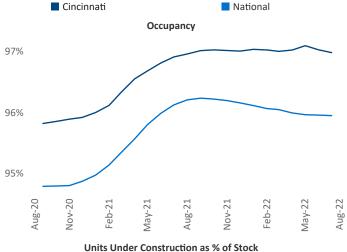

PC Specialist Liliana.Malai@yardi.com Cincinnati August 2022

**Cincinnati** is the **42nd** largest multifamily market with **116,828** completed units and **25,463** units in development, **6,806** of which have already broken ground.

New lease asking **rents** are at \$1,239, up 11.4% ▲ from the previous year placing Cincinnati at 41st overall in year-over-year rent growth.

Multifamily housing **demand** has been positive with **1,921** ▲ net units absorbed over the past twelve months. This is down **-1,441** ▼ units from the previous year's gain of **3,362** ▲ absorbed units.

**Employment** in Cincinnati has shrunk by **0.0%** ▼ over the past 12 months, while hourly wages have risen by **6.2%** ▲ YoY to \$30.55 according to the *Bureau of Labor Statistics*.

**Rent Growth YoY** 







May-21

Aug-21

Nov-21

160% 120%

80%

Aug-20



## **DISCLAIMER**

ALTHOUGH EVERY EFFORT IS MADE TO ENSURE THE ACCURACY, TIMELINESS AND COMPLETENESS OF THE INFORMATION PROVIDED IN THIS PUBLICATION, THE INFORMATION IS PROVIDED "AS IS" AND YARDI MATRIX DOES NOT GUARANTEE, WARRANT, REPRESENT OR UNDERTAKE THAT THE INFORMATION PROVIDED IS CORRECT, ACCURATE, CURRENT OR COMPLETE. YARDI MATRIX IS NOT LIABLE FOR ANY LOSS, CLAIM, OR DEMAND ARISING DIRECTLY OR INDIRECTLY FROM ANY USE OR RELIANCE UPON THE INFORMATION CONTAINED HEREIN.

## **COPYRIGHT NOTICE**

This document, publication and/or presentation (collectively, 'document') is protected by copyright, trademark and other intellectual property laws. Use of this document is subject to the terms and conditions of Yardi Systems, Inc. dba Yar