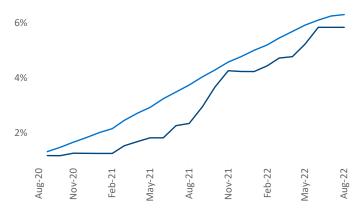

**Employment** in Cincinnati has shrunk by **0.0%** ▼ over the past 12 months, while hourly wages have risen by **6.2%** ▲ YoY to \$30.55 according to the *Bureau of Labor Statistics*.

**Rent Growth YoY** 

May-21

Aug-21

Nov-21

160% 120%

80%

Aug-20