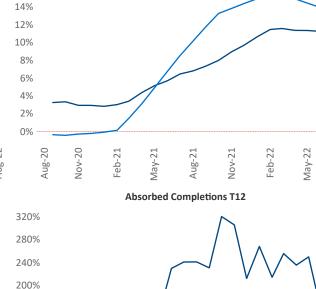

New lease asking **rents** are at \$1,239, up 11.4% ▲ from the previous year placing Cincinnati at 41st overall in year-over-year rent growth.

Multifamily housing **demand** has been positive with **1,921** ▲ net units absorbed over the past twelve months. This is down **-1,441** ▼ units from the previous year's gain of **3,362** ▲ absorbed units.