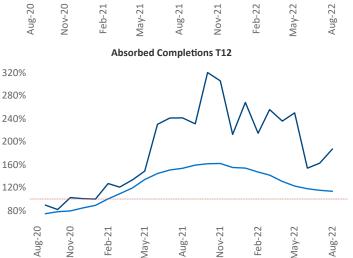

Multifamily housing **demand** has been positive with **1,921** ▲ net units absorbed over the past twelve months. This is down -1,441 ▼ units from the previous year's gain of **3,362** ▲ absorbed units.