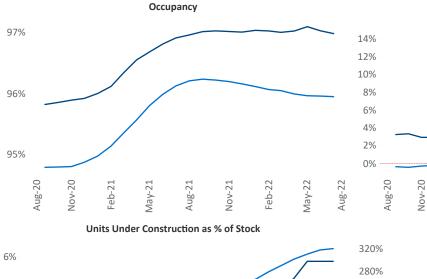

Multifamily housing **demand** has been positive with **1,921** ▲ net units absorbed over the past twelve months. This is down -1,441 ▼ units from the previous year's gain of **3,362** ▲ absorbed units.