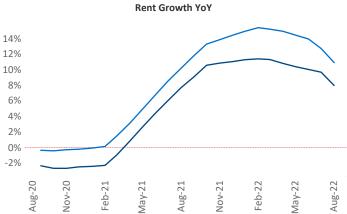

New lease asking **rents** are at **\$1,802**, up **8%** from the previous year placing Chicago at **101st** overall in year-over-year rent growth.

Multifamily housing **demand** has been positive with **11,985** ▲ net units absorbed over the past twelve months. This is down -4,434 ▼ units from the previous year's gain of **16,419** ▲ absorbed units.