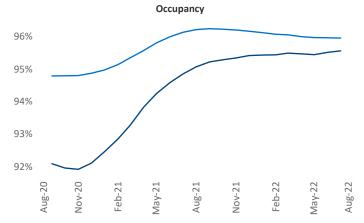

New lease asking **rents** are at **\$1,802**, up **8%** from the previous year placing Chicago at **101st** overall in year-over-year rent growth.

Multifamily housing **demand** has been positive with **11,985** ▲ net units absorbed over the past twelve months. This is down -4,434 ▼ units from the previous year's gain of **16,419** ▲ absorbed units.