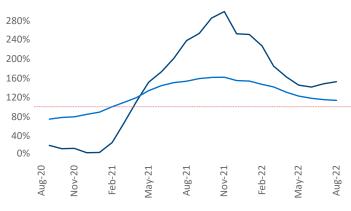

New lease asking **rents** are at **\$1,802**, up **8%** from the previous year placing Chicago at **101st** overall in year-over-year rent growth.

Multifamily housing **demand** has been positive with **11,985** ▲ net units absorbed over the past twelve months. This is down -4,434 ▼ units from the previous year's gain of **16,419** ▲ absorbed units.