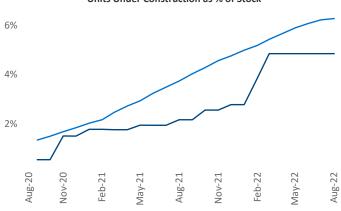

Contacts

Aug-22

Jeff Adler

Vice President

Liliana Malai Senior PPC Specialist Liliana.Malai@yardi.com Chattanooga August 2022

**Chattanooga** is the **99th** largest multifamily market with **31,946** completed units and **9,686** units in development, **1,551** of which have already broken ground.