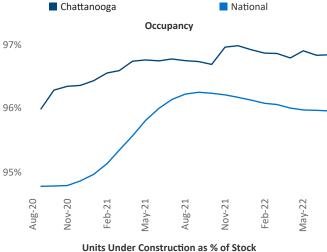

Liliana Malai Senior PPC Specialist Liliana.Malai@yardi.com Chattanooga August 2022

**Chattanooga** is the **99th** largest multifamily market with **31,946** completed units and **9,686** units in development, **1,551** of which have already broken ground.

New lease asking **rents** are at \$1,301, up 13.9% ▲ from the previous year placing Chattanooga at 17th overall in year-over-year rent growth.

Multifamily housing **demand** has been positive with **134** ▲ net units absorbed over the past twelve months. This is down **-789** ▼ units from the previous year's gain of **923** ▲ absorbed units.

**Employment** in Chattanooga has grown by **1.7%** ▲ over the past 12 months, while hourly wages have risen by **7.9%** ▲ YoY to **\$24.79** according to the *Bureau of Labor Statistics*.











## **DISCLAIMER**

ALTHOUGH EVERY EFFORT IS MADE TO ENSURE THE ACCURACY, TIMELINESS AND COMPLETENESS OF THE INFORMATION PROVIDED IN THIS PUBLICATION, THE INFORMATION IS PROVIDED "AS IS" AND YARDI MATRIX DOES NOT GUARANTEE, WARRANT, REPRESENT OR UNDERTAKE THAT THE INFORMATION PROVIDED IS CORRECT, ACCURATE, CURRENT OR COMPLETE. YARDI MATRIX IS NOT LIABLE FOR ANY LOSS, CLAIM, OR DEMAND ARISING DIRECTLY OR INDIRECTLY FROM ANY USE OR RELIANCE UPON THE INFORMATION CONTAINED HEREIN.

## **COPYRIGHT NOTICE**

This document, publication and/or presentation (collectively, 'document') is protected by copyright, trademark and other intellectual property laws. Use of this document is subject to the terms and conditions of Yardi Systems, Inc. dba Yardi Matrix's Terms of Use <a href="http://www.y