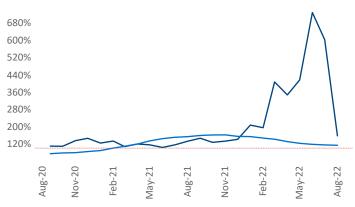

New lease asking **rents** are at \$1,301, up 13.9% ▲ from the previous year placing Chattanooga at 17th overall in year-over-year rent growth.

Multifamily housing **demand** has been positive with **134** ▲ net units absorbed over the past twelve months. This is down **-789** ▼ units from the previous year's gain of **923** ▲ absorbed units.