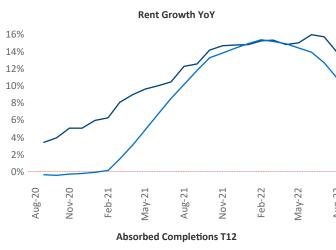

New lease asking **rents** are at \$1,301, up 13.9% ▲ from the previous year placing Chattanooga at 17th overall in year-over-year rent growth.

Multifamily housing **demand** has been positive with **134** ▲ net units absorbed over the past twelve months. This is down **-789** ▼ units from the previous year's gain of **923** ▲ absorbed units.