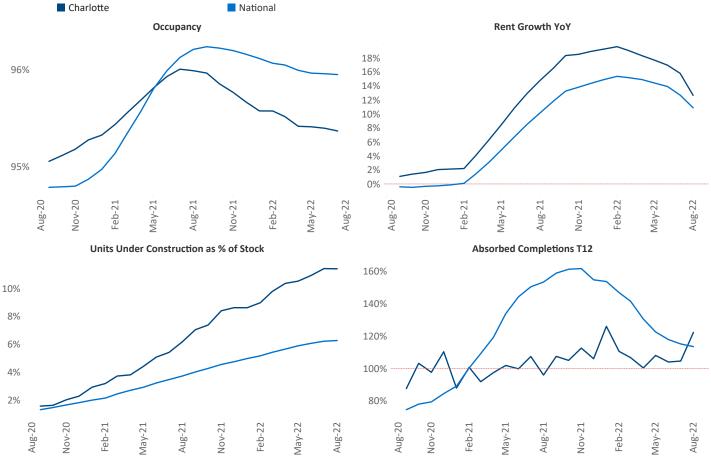

Contacts

Jeff Adler

Vice President

Liliana Malai Senior PPC Specialist Liliana.Malai@yardi.com Charlotte
August 2022

**Charlotte** is the **25th** largest multifamily market with **201,587** completed units and **112,186** units in development, **23,034** of which have already broken ground.

New lease asking **rents** are at \$1,608, up 12.6% ▲ from the previous year placing Charlotte at 28th overall in year-over-year rent growth.

Multifamily housing **demand** has been positive with **8,265** ▲ net units absorbed over the past twelve months. This is down **-1,229** ▼ units from the previous year's gain of **9,494** ▲ absorbed units.

**Employment** in Charlotte has grown by **5.4%** ▲ over the past 12 months, while hourly wages have risen by **2.4%** ▲ YoY to **\$32.97** according to the *Bureau of Labor Statistics*.