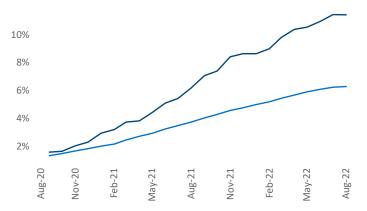

New lease asking **rents** are at **\$1,608**, up **12.6%** from the previous year placing Charlotte at **28th** overall in year-over-year rent growth.

Multifamily housing **demand** has been positive with **8,265** ▲ net units absorbed over the past twelve months. This is down -1,229 ▼ units from the previous year's gain of **9,494** ▲ absorbed units.