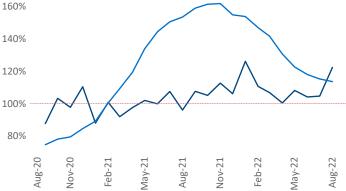

New lease asking **rents** are at **\$1,608**, up **12.6%** from the previous year placing Charlotte at **28th** overall in year-over-year rent growth.

Multifamily housing **demand** has been positive with **8,265** ▲ net units absorbed over the past twelve months. This is down -1,229 ▼ units from the previous year's gain of **9,494** ▲ absorbed units.