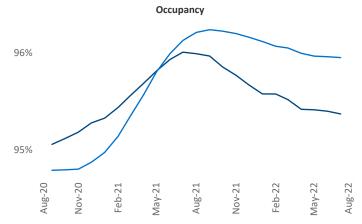

Liliana Malai Senior PPC Specialist Liliana.Malai@yardi.com Charlotte

August 2022

**Charlotte** is the **25th** largest multifamily market with **201,587** completed units and **112,186** units in development, **23,034** of which have already broken ground.