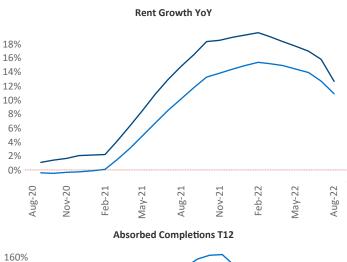

New lease asking **rents** are at **\$1,608**, up **12.6%** from the previous year placing Charlotte at **28th** overall in year-over-year rent growth.

Multifamily housing **demand** has been positive with **8,265** ▲ net units absorbed over the past twelve months. This is down -1,229 ▼ units from the previous year's gain of **9,494** ▲ absorbed units.