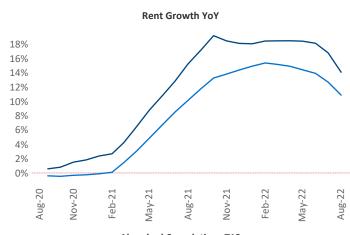

New lease asking **rents** are at \$1,707, up 14.1% ▲ from the previous year placing Charleston at 13th overall in year-over-year rent growth.

Multifamily housing **demand** has been positive with **5,390** ▲ net units absorbed over the past twelve months. This is down **-454** ▼ units from the previous year's gain of **5,844** ▲ absorbed units.