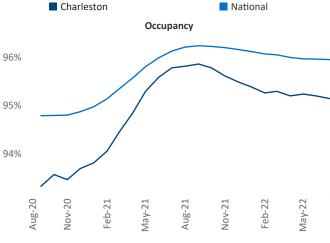

Liliana Malai Senior PPC Specialist Liliana.Malai@yardi.com Charleston
August 2022

**Charleston** is the **54th** largest multifamily market with **77,573** completed units and **25,535** units in development, **9,170** of which have already broken ground.

New lease asking **rents** are at \$1,707, up 14.1% ▲ from the previous year placing Charleston at 13th overall in year-over-year rent growth.

Multifamily housing **demand** has been positive with **5,390** ▲ net units absorbed over the past twelve months. This is down **-454** ▼ units from the previous year's gain of **5,844** ▲ absorbed units.

**Employment** in Charleston has grown by **4.7%** ▲ over the past 12 months, while hourly wages have risen by **5.7%** ▲ YoY to **\$28.78** according to the *Bureau of Labor Statistics*.











## **DISCLAIMER**

ALTHOUGH EVERY EFFORT IS MADE TO ENSURE THE ACCURACY, TIMELINESS AND COMPLETENESS OF THE INFORMATION PROVIDED IN THIS PUBLICATION, THE INFORMATION IS PROVIDED "AS IS" AND YARDI MATRIX DOES NOT GUARANTEE, WARRANT, REPRESENT OR UNDERTAKE THAT THE INFORMATION PROVIDED IS CORRECT, ACCURATE, CURRENT OR COMPLETE. YARDI MATRIX IS NOT LIABLE FOR ANY LOSS, CLAIM, OR DEMAND ARISING DIRECTLY OR INDIRECTLY FROM ANY USE OR RELIANCE UPON THE INFORMATION CONTAINED HEREIN.

## **COPYRIGHT NOTICE**

This document, publication and/or presentation (collectively, 'document') is protected by copyright, trademark and other intellectual property laws. Use of this document is subject to the terms and conditions of Yardi Systems, Inc. dba Yardi Matrix's Terms of Use <a href="http://www.y