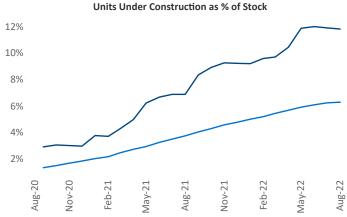

ana Malai Senior PPC Specialist Liliana.Malai@yardi.com Charleston
August 2022

**Charleston** is the **54th** largest multifamily market with **77,573** completed units and **25,535** units in development, **9,170** of which have already broken ground.

New lease asking **rents** are at \$1,707, up 14.1% ▲ from the previous year placing Charleston at 13th overall in year-over-year rent growth.

Multifamily housing **demand** has been positive with **5,390** ▲ net units absorbed over the past twelve months. This is down **-454** ▼ units from the previous year's gain of **5,844** ▲ absorbed units.

**Employment** in Charleston has grown by **4.7%** ▲ over the past 12 months, while hourly wages have risen by **5.7%** ▲ YoY to **\$28.78** according to the *Bureau of Labor Statistics*.











## **DISCLAIMER**

ALTHOUGH EVERY EFFORT IS MADE TO ENSURE THE ACCURACY, TIMELINESS AND COMPLETENESS OF THE INFORMATION PROVIDED IN THIS PUBLICATION, THE INFORMATION IS PROVIDED "AS IS" AND YARDI MATRIX DOES NOT GUARANTEE, WARRANT, REPRESENT OR UNDERTAKE THAT THE INFORMATION PROVIDED IS CORRECT, ACCURATE, CURRENT OR COMPLETE. YARDI MATRIX IS NOT LIABLE FOR ANY LOSS, CLAIM, OR DEMAND ARISING DIRECTLY OR INDIRECTLY FROM ANY USE OR RELIANCE UPON THE INFORMATION CONTAINED HEREIN.

## **COPYRIGHT NOTICE**

This document, publication and/or presentation (collectively, 'document') is protected by copyright, trademark and other intellectual property laws. Use of this document is subject to the terms and conditions of Yardi Systems, Inc. dba Yardi Matrix's Terms of Use <a href="http://www.yardi