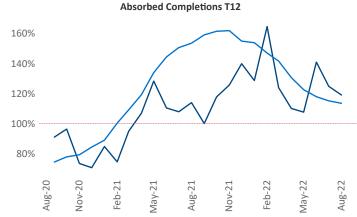

New lease asking **rents** are at \$1,707, up 14.1% ▲ from the previous year placing Charleston at 13th overall in year-over-year rent growth.

Multifamily housing **demand** has been positive with **5,390** ▲ net units absorbed over the past twelve months. This is down **-454** ▼ units from the previous year's gain of **5,844** ▲ absorbed units.