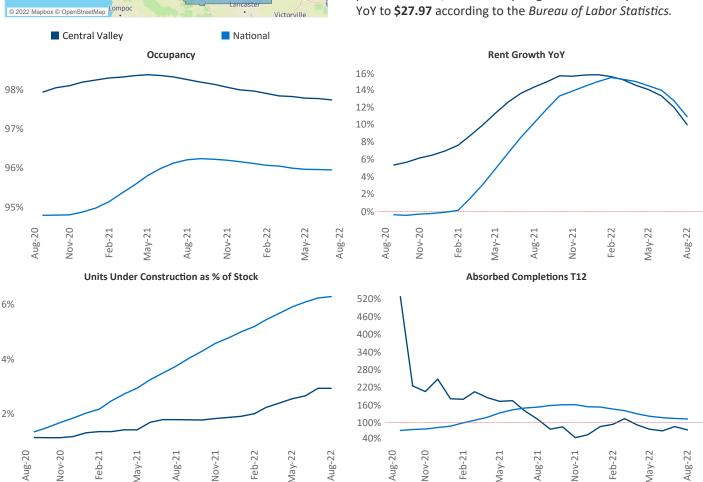

New lease asking **rents** are at **\$1,521**, up **10%** ▲ from the previous year placing Central Valley at **64th** overall in year-over-year rent growth.

Multifamily housing **demand** has been positive with **1,251** ▲ net units absorbed over the past twelve months. This is down **-120** ▼ units from the previous year's gain of **1,371** ▲ absorbed units.

**Employment** in Central Valley has grown by **2.9%** ▲ over the past 12 months, while hourly wages have risen by **5.2%** ▲ YoY to **\$27.97** according to the *Bureau of Labor Statistics* 