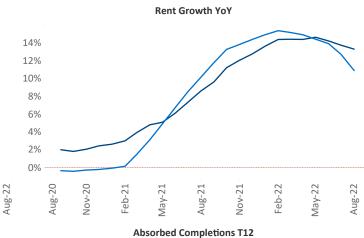

New lease asking **rents** are at \$1,999, up 13.3% ▲ from the previous year placing Central New Jersey at 23rd overall in year-over-year rent growth.

Multifamily housing **demand** has been positive with **3,428** ▲ net units absorbed over the past twelve months. This is up **75** ▲ units from the previous year's gain of **3,353** ▲ absorbed units.