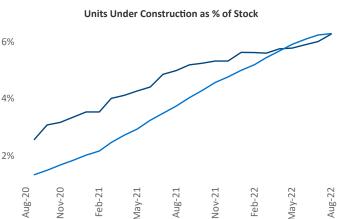

Contacts

Jeff Adler

Vice President

Liliana Malai Senior PPC Specialist Liliana.Malai@yardi.com Central New Jersey August 2022

**Central New Jersey** is the **39th** largest multifamily market with **135,928** completed units and **41,002** units in development, **8,521** of which have already broken ground.