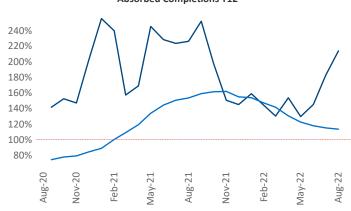

New lease asking **rents** are at \$1,999, up 13.3% ▲ from the previous year placing Central New Jersey at 23rd overall in year-over-year rent growth.

Multifamily housing **demand** has been positive with **3,428** ▲ net units absorbed over the past twelve months. This is up **75** ▲ units from the previous year's gain of **3,353** ▲ absorbed units.