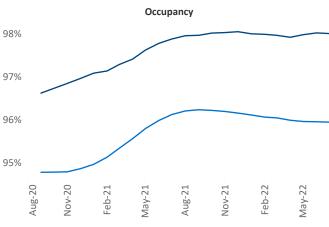

New lease asking **rents** are at \$1,999, up 13.3% ▲ from the previous year placing Central New Jersey at 23rd overall in year-over-year rent growth.

Multifamily housing **demand** has been positive with **3,428** ▲ net units absorbed over the past twelve months. This is up **75** ▲ units from the previous year's gain of **3,353** ▲ absorbed units.