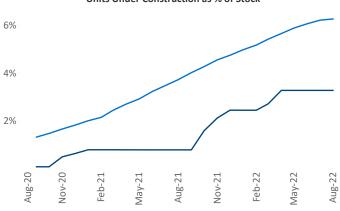

Employment in Central East Texas has grown by 3.1% ▲ over the past 12 months, while hourly wages have fallen by -4.9% ▼ YoY to \$25.00 according to the *Bureau of Labor Statistics*.

Units Under Construction as % of Stock