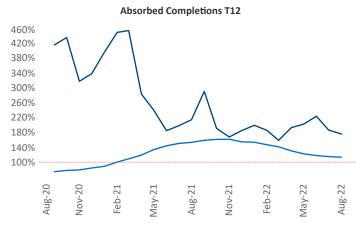

New lease asking **rents** are at **\$1,224**, up **11%** ▲ from the previous year placing Central East Texas at **47th** overall in year-over-year rent growth.

Multifamily housing **demand** has been positive with **1,153** ▲ net units absorbed over the past twelve months. This is down **-427** ▼ units from the previous year's gain of **1,580** ▲ absorbed units.