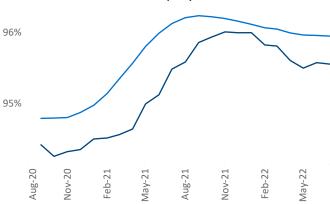

New lease asking **rents** are at **\$1,224**, up **11%** ▲ from the previous year placing Central East Texas at **47th** overall in year-over-year rent growth.

Multifamily housing **demand** has been positive with **1,153** ▲ net units absorbed over the past twelve months. This is down **-427** ▼ units from the previous year's gain of **1,580** ▲ absorbed units.