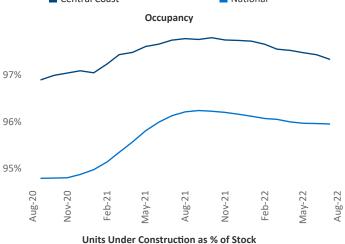

Malai Senior PPC Specialist Liliana.Malai@yardi.com Central Coast August 2022

**Central Coast** is the **89th** largest multifamily market with **38,030** completed units and **9,949** units in development, **1,420** of which have already broken ground.

New lease asking **rents** are at \$2,468, up 13.3% ▲ from the previous year placing Central Coast at 24th overall in year-over-year rent growth.

Multifamily housing **demand** has been positive with **119** ▲ net units absorbed over the past twelve months. This is down **-730** ▼ units from the previous year's gain of **849** ▲ absorbed units.

**Employment** in Central Coast has grown by **2.8%** ▲ over the past 12 months, while hourly wages have risen by **4.4%** ▲ YoY to **\$31.27** according to the *Bureau of Labor Statistics*.











## **DISCLAIMER**

ALTHOUGH EVERY EFFORT IS MADE TO ENSURE THE ACCURACY, TIMELINESS AND COMPLETENESS OF THE INFORMATION PROVIDED IN THIS PUBLICATION, THE INFORMATION IS PROVIDED "AS IS" AND YARDI MATRIX DOES NOT GUARANTEE, WARRANT, REPRESENT OR UNDERTAKE THAT THE INFORMATION PROVIDED IS CORRECT, ACCURATE, CURRENT OR COMPLETE. YARDI MATRIX IS NOT LIABLE FOR ANY LOSS, CLAIM, OR DEMAND ARISING DIRECTLY OR INDIRECTLY FROM ANY USE OR RELIANCE UPON THE INFORMATION CONTAINED HEREIN.

## **COPYRIGHT NOTICE**

This document, publication and/or presentation (collectively, 'document') is protected by copyright, trademark and other intellectual property laws. Use of this document is subject to the terms and conditions of Yardi Systems, Inc. dba Yardi Matrix's Terms of Use <a href="http://www.y