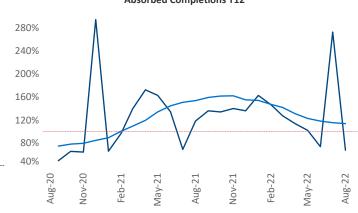

New lease asking **rents** are at \$2,468, up 13.3% ▲ from the previous year placing Central Coast at 24th overall in year-over-year rent growth.

Multifamily housing **demand** has been positive with **119** ▲ net units absorbed over the past twelve months. This is down **-730** ▼ units from the previous year's gain of **849** ▲ absorbed units.