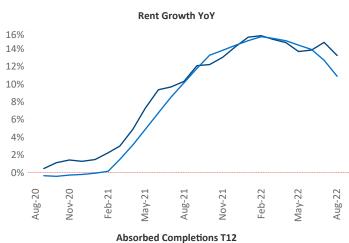

New lease asking **rents** are at \$2,468, up 13.3% ▲ from the previous year placing Central Coast at 24th overall in year-over-year rent growth.

Multifamily housing **demand** has been positive with **119** ▲ net units absorbed over the past twelve months. This is down **-730** ▼ units from the previous year's gain of **849** ▲ absorbed units.