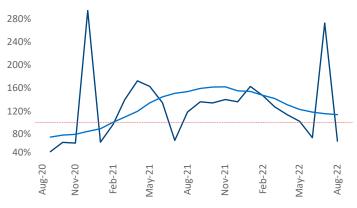

New lease asking **rents** are at **\$2,468**, up **13.3%** ▲ from the previous year placing Central Coast at **24th** overall in year-over-year rent growth.

Multifamily housing **demand** has been positive with **119** ▲ net units absorbed over the past twelve months. This is down **-730** ▼ units from the previous year's gain of **849** ▲ absorbed units.