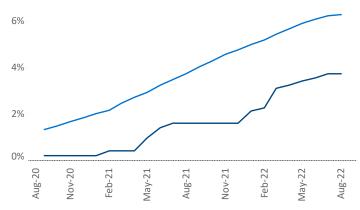

PPC Specialist Liliana.Malai@yardi.com Central Coast August 2022

**Central Coast** is the **89th** largest multifamily market with **38,030** completed units and **9,949** units in development, **1,420** of which have already broken ground.

New lease asking **rents** are at **\$2,468**, up **13.3%** ▲ from the previous year placing Central Coast at **24th** overall in year-over-year rent growth.

Multifamily housing **demand** has been positive with **119** ▲ net units absorbed over the past twelve months. This is down **-730** ▼ units from the previous year's gain of **849** ▲ absorbed units.

**Employment** in Central Coast has grown by **2.8%** ▲ over the past 12 months, while hourly wages have risen by **4.4%** ▲ YoY to **\$31.27** according to the *Bureau of Labor Statistics*.