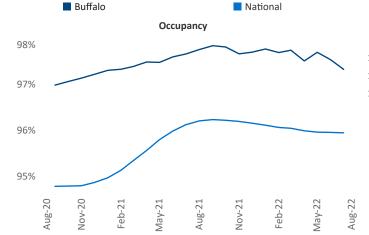

Contacts Liliana Malai Senior PPC Specialist <u>Liliana.Malai@yardi.com</u>

Buffalo

August 2022

**Buffalo** is the **76th** largest multifamily market with **48,414** completed units and **13,564** units in development, **1,846** of which have already broken ground.

New lease asking **rents** are at **\$1,249**, up **8.5%** from the previous year placing Buffalo at **88th** overall in year-over-year rent growth.

Multifamily housing **demand** has been positive with **734** net units absorbed over the past twelve months. This is up **122** units from the previous year's gain of **612** absorbed units.

**Employment** in Buffalo has grown by **3.7%** ▲ over the past 12 months, while hourly wages have risen by **0.8%** ▲ YoY to **\$30.43** according to the *Bureau of Labor Statistics*.