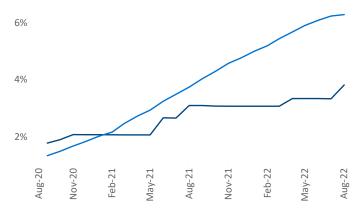

New lease asking **rents** are at **\$1,249**, up **8.5%** from the previous year placing Buffalo at **88th** overall in year-over-year rent growth.

Multifamily housing **demand** has been positive with **734** net units absorbed over the past twelve months. This is up **122** units from the previous year's gain of **612** absorbed units.