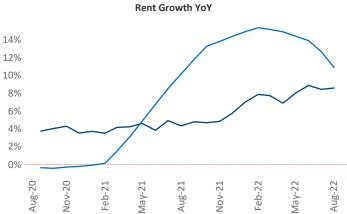

New lease asking **rents** are at **\$1,249**, up **8.5%** from the previous year placing Buffalo at **88th** overall in year-over-year rent growth.

Multifamily housing **demand** has been positive with **734** net units absorbed over the past twelve months. This is up **122** units from the previous year's gain of **612** absorbed units.