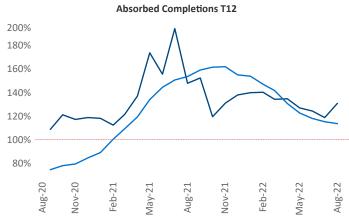

New lease asking **rents** are at \$1,798, up 7.7% ▲ from the previous year placing Bridgeport - New Haven at 106th overall in year-over-year rent growth.

Multifamily housing **demand** has been positive with **4,895** ▲ net units absorbed over the past twelve months. This is up **1,199** ▲ units from the previous year's gain of **3,696** ▲ absorbed units.