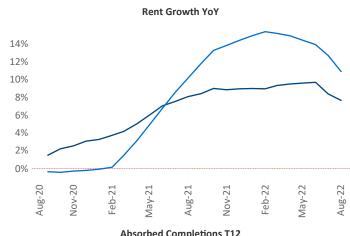

New lease asking **rents** are at \$1,798, up 7.7% ▲ from the previous year placing Bridgeport - New Haven at 106th overall in year-over-year rent growth.

Multifamily housing **demand** has been positive with **4,895** ▲ net units absorbed over the past twelve months. This is up **1,199** ▲ units from the previous year's gain of **3,696** ▲ absorbed units.