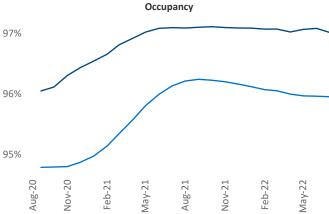

New lease asking **rents** are at \$1,798, up 7.7% ▲ from the previous year placing Bridgeport - New Haven at 106th overall in year-over-year rent growth.

Multifamily housing **demand** has been positive with **4,895** ▲ net units absorbed over the past twelve months. This is up **1,199** ▲ units from the previous year's gain of **3,696** ▲ absorbed units.