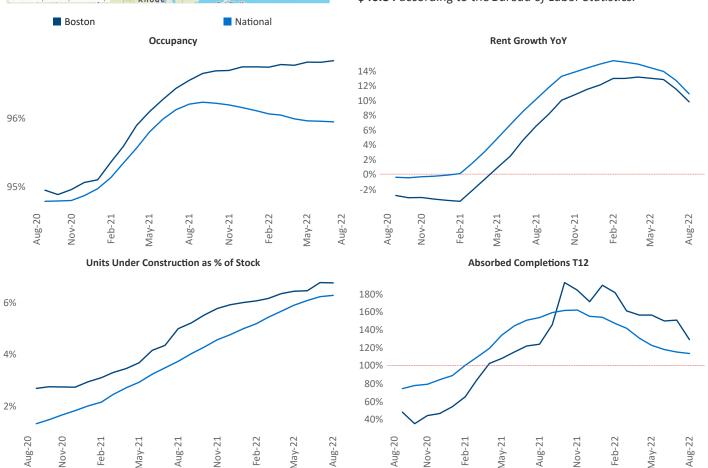

## Contacts

Jeff Adler
Vice President
Jeff.Adler@yardi.com

Liliana Malai Senior PPC Specialist Liliana.Malai@yardi.com Boston
August 2022

**Boston** is the **15th** largest multifamily market with **252,269** completed units and **87,683** units in development, **17,075** of which have already broken ground.

New lease asking **rents** are at \$2,681, up 9.8% ▲ from the previous year placing Boston at 67th overall in year-over-year rent growth.

Multifamily housing **demand** has been positive with **7,449** ▲ net units absorbed over the past twelve months. This is down **-4,215** ▼ units from the previous year's gain of **11,664** ▲ absorbed units.

Employment in Boston has grown by 5.0% ▲ over the past 12 months, while hourly wages have risen by 2.4% ▲ YoY to \$40.84 according to the *Bureau of Labor Statistics*.