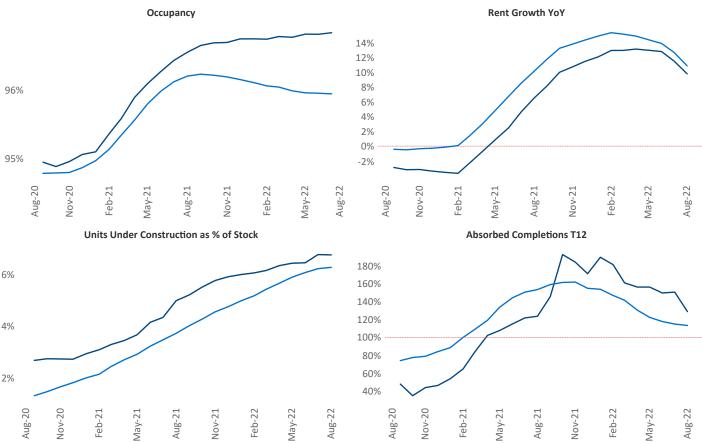

New lease asking **rents** are at \$2,681, up 9.8% ▲ from the previous year placing Boston at 67th overall in year-over-year rent growth.

Multifamily housing **demand** has been positive with **7,449** ▲ net units absorbed over the past twelve months. This is down **-4,215** ▼ units from the previous year's gain of **11,664** ▲ absorbed units.

**Employment** in Boston has grown by **5.0%** ▲ over the past 12 months, while hourly wages have risen by **2.4%** ▲ YoY to **\$40.84** according to the *Bureau of Labor Statistics*.