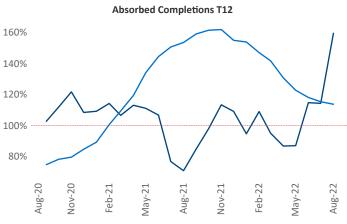

Multifamily housing **demand** has been positive with **1,786** ▲ net units absorbed over the past twelve months. This is up **243** ▲ units from the previous year's gain of **1,543** ▲ absorbed units.