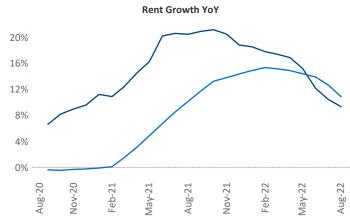

## Boise August 2022

**Boise** is the **109th** largest multifamily market with **24,519** completed units and **24,260** units in development, **3,740** of which have already broken ground.

New lease asking **rents** are at \$1,683, up 9.4% ▲ from the previous year placing Boise at 76th overall in year-over-year rent growth.