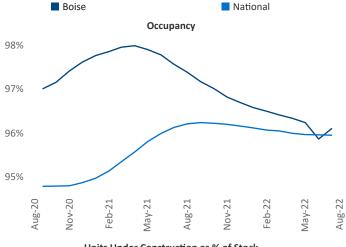

Multifamily housing **demand** has been positive with **1,786** ▲ net units absorbed over the past twelve months. This is up **243** ▲ units from the previous year's gain of **1,543** ▲ absorbed units.