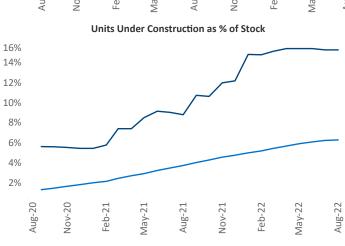

## Boise August 2022

**Boise** is the **109th** largest multifamily market with **24,519** completed units and **24,260** units in development, **3,740** of which have already broken ground.

New lease asking **rents** are at \$1,683, up 9.4% ▲ from the previous year placing Boise at 76th overall in year-over-year rent growth.