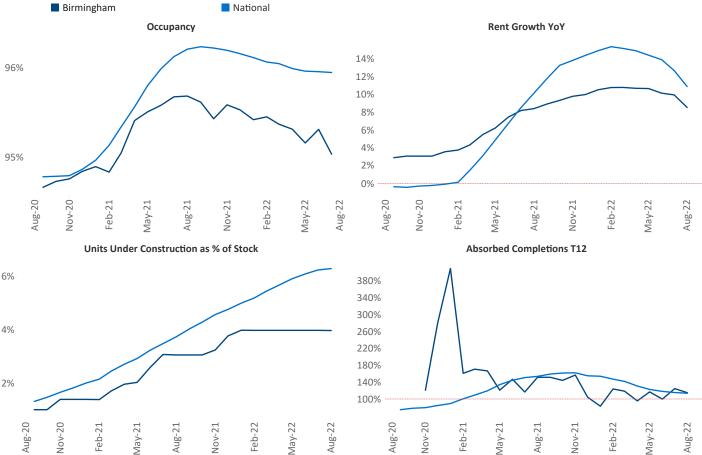

New lease asking **rents** are at \$1,243, up 8.5% ▲ from the previous year placing Birmingham at 91st overall in year-over-year rent growth.

Multifamily housing **demand** has been positive with **814** ▲ net units absorbed over the past twelve months. This is down **-710** ▼ units from the previous year's gain of **1,524** ▲ absorbed units.

**Employment** in Birmingham has grown by **3.5%** ▲ over the past 12 months, while hourly wages have risen by **4.4%** ▲ YoY to \$27.28 according to the *Bureau of Labor Statistics*.