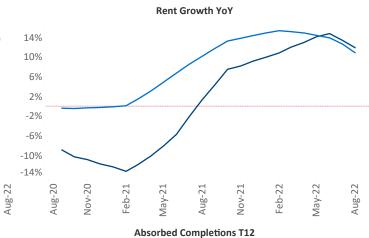

New lease asking **rents** are at **\$3,114**, up **11.9%** ▲ from the previous year placing Bay Area - South Bay at **34th** overall in year-over-year rent growth.

Multifamily housing **demand** has been positive with **5,281** ▲ net units absorbed over the past twelve months. This is up **332** ▲ units from the previous year's gain of **4,949** ▲ absorbed units.