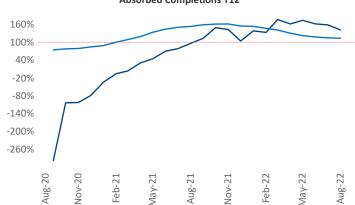

New lease asking **rents** are at **\$3,114**, up **11.9%** ▲ from the previous year placing Bay Area - South Bay at **34th** overall in year-over-year rent growth.

Multifamily housing **demand** has been positive with **5,281** ▲ net units absorbed over the past twelve months. This is up **332** ▲ units from the previous year's gain of **4,949** ▲ absorbed units.