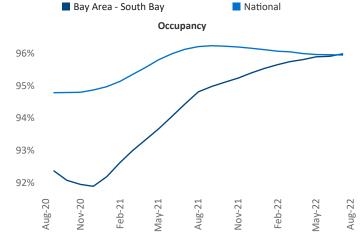

New lease asking **rents** are at \$3,114, up 11.9% A from the previous year placing Bay Area - South Bay at 34th overall in year-over-year rent growth.

Multifamily housing demand has been positive with **5,281** A net units absorbed over the past twelve months. This is up **332** ▲ units from the previous year's gain of **4,949** ▲ absorbed units.