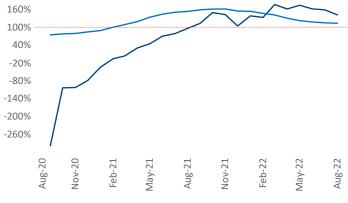

New lease asking **rents** are at \$3,114, up 11.9% A from the previous year placing Bay Area - South Bay at 34th overall in year-over-year rent growth.

Multifamily housing demand has been positive with **5,281** A net units absorbed over the past twelve months. This is up **332** ▲ units from the previous year's gain of **4,949** ▲ absorbed units.