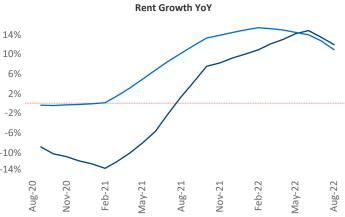

New lease asking **rents** are at \$3,114, up 11.9% A from the previous year placing Bay Area - South Bay at 34th overall in year-over-year rent growth.

Multifamily housing demand has been positive with **5,281** A net units absorbed over the past twelve months. This is up **332** ▲ units from the previous year's gain of **4,949** ▲ absorbed units.