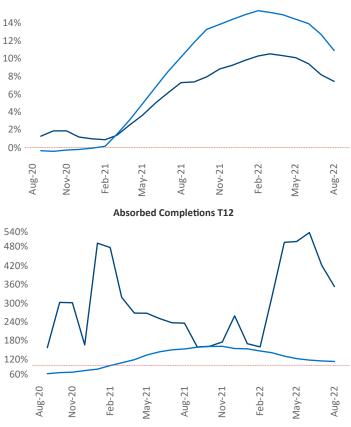

New lease asking **rents** are at **\$1,184**, up **7.4%** from the previous year placing Baton Rouge at **108th** overall in year-over-year rent growth.

Multifamily housing **demand** has been positive with **508** ▲ net units absorbed over the past twelve months. This is down -650 ▼ units from the previous year's gain of **1,158** ▲ absorbed units.