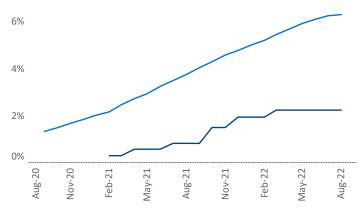

New lease asking **rents** are at **\$1,184**, up **7.4%** from the previous year placing Baton Rouge at **108th** overall in year-over-year rent growth.

Multifamily housing **demand** has been positive with **508** ▲ net units absorbed over the past twelve months. This is down -650 ▼ units from the previous year's gain of **1,158** ▲ absorbed units.