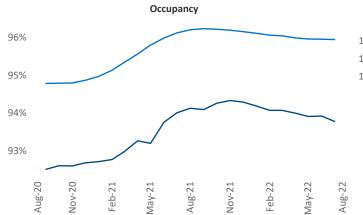

Malai Senior PPC Specialist Liliana.Malai@yardi.com Baton Rouge August 2022

**Baton Rouge** is the **82nd** largest multifamily market with **44,424** completed units and **7,224** units in development, **992** of which have already broken ground.

New lease asking **rents** are at **\$1,184**, up **7.4%** from the previous year placing Baton Rouge at **108th** overall in year-over-year rent growth.

Multifamily housing **demand** has been positive with **508** ▲ net units absorbed over the past twelve months. This is down -650 ▼ units from the previous year's gain of **1,158** ▲ absorbed units.

**Employment** in Baton Rouge has grown by 2.7% ▲ over the past 12 months, while hourly wages have risen by 2.6% ▲ YoY to \$28.61 according to the *Bureau of Labor Statistics*.

Rent Growth YoY









## DISCLAIMER

ALTHOUGH EVERY EFFORT IS MADE TO ENSURE THE ACCURACY, TIMELINESS AND COMPLETENESS OF THE INFORMATION PROVIDED IN THIS PUBLICATION, THE INFORMATION IS PROVIDED "AS IS" AND YARDI MATRIX DOES NOT GUARANTEE, WARRANT, REPRESENT OR UNDERTAKE THAT THE INFORMATION PROVIDED IS CORRECT, ACCURATE, CURRENT OR COMPLETE. YARDI MATRIX IS NOT LIABLE FOR ANY LOSS, CLAIM, OR DEMAND ARISING DIRECTLY OR INDIRECTLY FROM ANY USE OR RELIANCE UPON THE INFORMATION CONTAINED HEREIN.

## **COPYRIGHT NOTICE**

This document, publication and/or presentation (collectively, 'document') is protected by copyright, trademark and other intellectual property laws. Use of this document is subject to the terms and conditions of Yardi Systems, Inc. dba Yardi Matrix's Terms of Use <a href="http://www.yardi