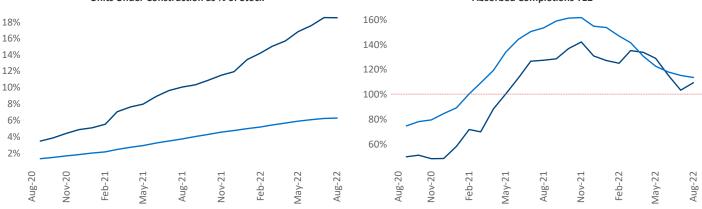

[183]

Contacts

Jeff Adler Vice President Jeff.Adler@yardi.com

Liliana Malai Senior PPC Specialist Liliana.Malai@yardi.com

Austin August 2022

Austin is the 14th largest multifamily market with 276,234 completed units and 138,553 units in development, 51,172 of which have already broken ground.

New lease asking **rents** are at \$1,789, up 11.3% ▲ from the previous year placing Austin at 42nd overall in year-over-year rent growth.

Multifamily housing demand has been positive with **13,210** ▲ net units absorbed over the past twelve months. This is down -2,739 ▼ units from the previous year's gain of