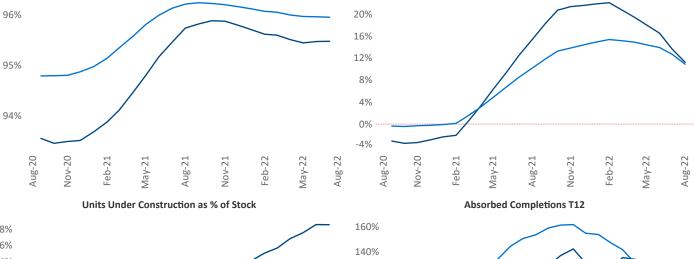

New lease asking **rents** are at \$1,789, up 11.3% ▲ from the previous year placing Austin at 42nd overall in year-over-year rent growth.

Multifamily housing demand has been positive with **13,210** ▲ net units absorbed over the past twelve months. This is down -2,739 ▼ units from the previous year's gain of