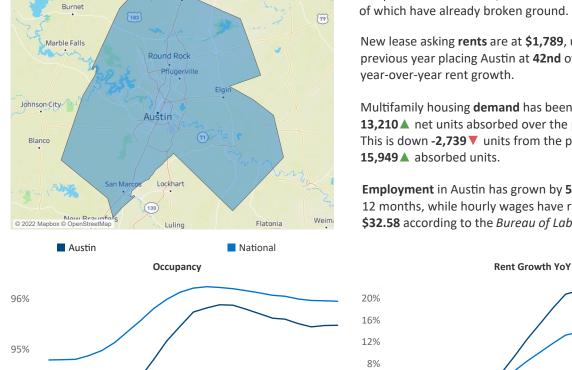

[183]

Contacts

Jeff Adler Vice President Jeff.Adler@yardi.com

Liliana Malai Senior PPC Specialist Liliana.Malai@yardi.com

Austin August 2022

Austin is the 14th largest multifamily market with 276,234 completed units and 138,553 units in development, 51,172 of which have already broken ground.