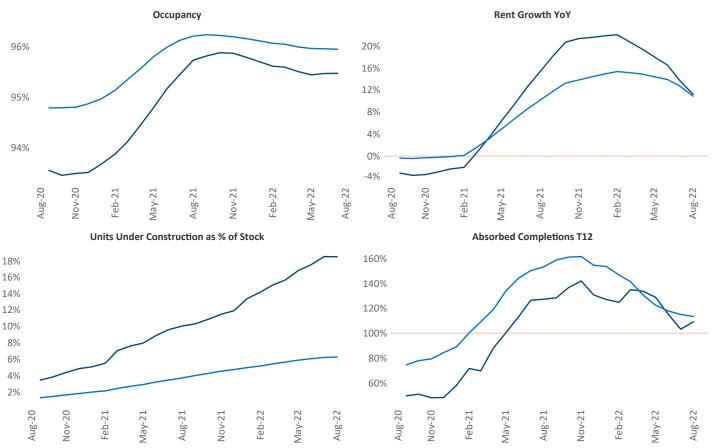

New lease asking **rents** are at \$1,789, up 11.3% ▲ from the previous year placing Austin at 42nd overall in year-over-year rent growth.

Multifamily housing **demand** has been positive with **13,210** ▲ net units absorbed over the past twelve months. This is down **-2,739** ▼ units from the previous year's gain of **15,949** ▲ absorbed units.

**Employment** in Austin has grown by **5.5%** ▲ over the past 12 months, while hourly wages have risen by **3.6%** ▲ YoY to **\$32.58** according to the *Bureau of Labor Statistics*.