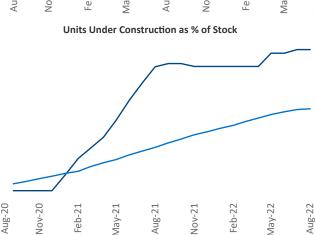

Contacts

Jeff Adler

Vice President

Liliana Malai Senior PPC Specialist Liliana.Malai@yardi.com Augusta
August 2022

**Augusta** is the **103rd** largest multifamily market with **27,450** completed units and **6,674** units in development, **2,800** of which have already broken ground.