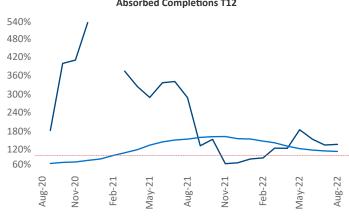

New lease asking **rents** are at \$1,173, up 10.8% ▲ from the previous year placing Augusta at 50th overall in year-over-year rent growth.

Multifamily housing **demand** has been positive with **1,193** ▲ net units absorbed over the past twelve months. This is up **317** ▲ units from the previous year's gain of **876** ▲ absorbed units.