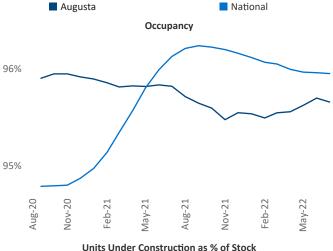

New lease asking **rents** are at \$1,173, up 10.8% ▲ from the previous year placing Augusta at 50th overall in year-over-year rent growth.

Multifamily housing **demand** has been positive with **1,193** ▲ net units absorbed over the past twelve months. This is up **317** ▲ units from the previous year's gain of **876** ▲ absorbed units.

**Employment** in Augusta has grown by **2.3%** ▲ over the past 12 months, while hourly wages have risen by **4.0%** ▲ YoY to **\$26.36** according to the *Bureau of Labor Statistics*.

10%

8%

4%