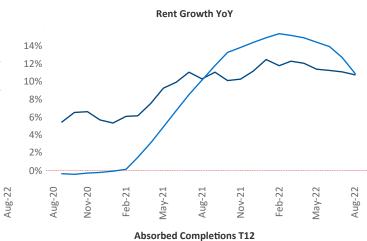

New lease asking **rents** are at \$1,173, up 10.8% ▲ from the previous year placing Augusta at 50th overall in year-over-year rent growth.

Multifamily housing **demand** has been positive with **1,193** ▲ net units absorbed over the past twelve months. This is up **317** ▲ units from the previous year's gain of **876** ▲ absorbed units.