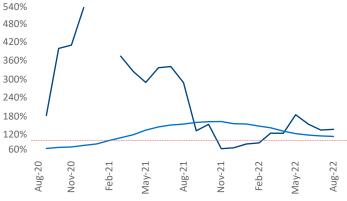

New lease asking **rents** are at **\$1,173**, up **10.8%** from the previous year placing Augusta at **50th** overall in year-over-year rent growth.

Multifamily housing **demand** has been positive with **1,193**▲ net units absorbed over the past twelve months. This is up **317**▲ units from the previous year's gain of **876**▲ absorbed units.