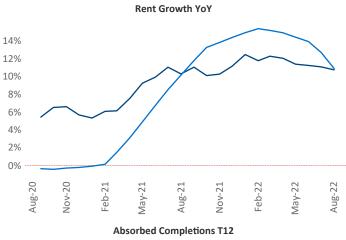

New lease asking **rents** are at **\$1,173**, up **10.8%** from the previous year placing Augusta at **50th** overall in year-over-year rent growth.

Multifamily housing **demand** has been positive with **1,193**▲ net units absorbed over the past twelve months. This is up **317**▲ units from the previous year's gain of **876**▲ absorbed units.