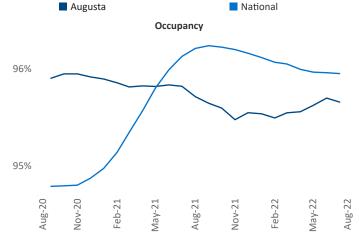

Jeff Adler Vice President Jeff.Adler@yardi.com









Contacts Liliana Malai Senior PPC Specialist <u>Liliana.Malai@yardi.com</u>

Augusta August 2022

**Augusta** is the **103rd** largest multifamily market with **27,450** completed units and **6,674** units in development, **2,800** of which have already broken ground.

New lease asking **rents** are at **\$1,173**, up **10.8%** from the previous year placing Augusta at **50th** overall in year-over-year rent growth.

Multifamily housing **demand** has been positive with **1,193**▲ net units absorbed over the past twelve months. This is up **317**▲ units from the previous year's gain of **876**▲ absorbed units.

**Employment** in Augusta has grown by **2.3%** • over the past 12 months, while hourly wages have risen by **4.0%** • YoY to **\$26.36** according to the *Bureau of Labor Sta