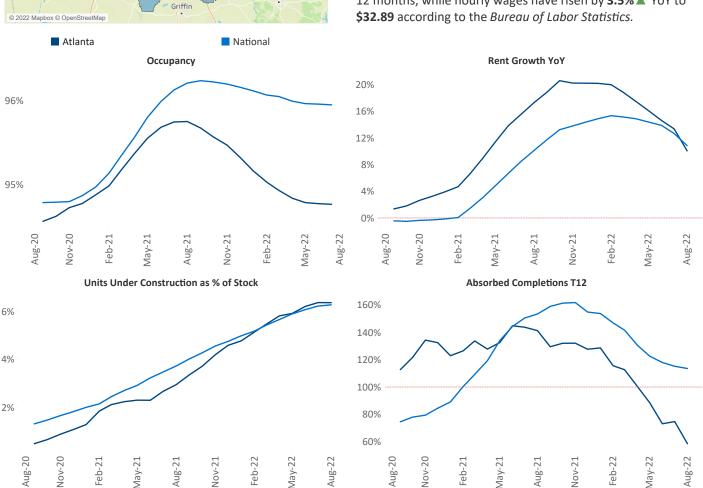

New lease asking **rents** are at \$1,729, up 10.1% ▲ from the previous year placing Atlanta at 62nd overall in year-over-year rent growth.

Multifamily housing **demand** has been positive with **4,296** ▲ net units absorbed over the past twelve months. This is down **-16,174** ▼ units from the previous year's gain of **20,470** ▲ absorbed units.

**Employment** in Atlanta has grown by **5.5%** ▲ over the past 12 months, while hourly wages have risen by **3.5%** ▲ YoY to \$32.89 according to the *Bureau of Labor Statistics*.