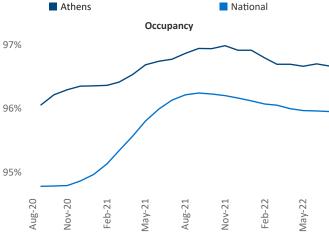

New lease asking **rents** are at \$1,499, up 9.1% ▲ from the previous year placing Athens at 80th overall in year-over-year rent growth.

Multifamily housing **demand** has been positive with **1,414** ▲ net units absorbed over the past twelve months. This is up **437** ▲ units from the previous year's gain of **977** ▲ absorbed units.