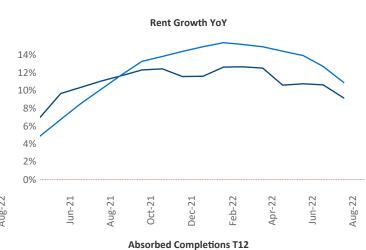

New lease asking **rents** are at \$1,499, up 9.1% ▲ from the previous year placing Athens at 80th overall in year-over-year rent growth.

Multifamily housing **demand** has been positive with **1,414** ▲ net units absorbed over the past twelve months. This is up **437** ▲ units from the previous year's gain of **977** ▲ absorbed units.