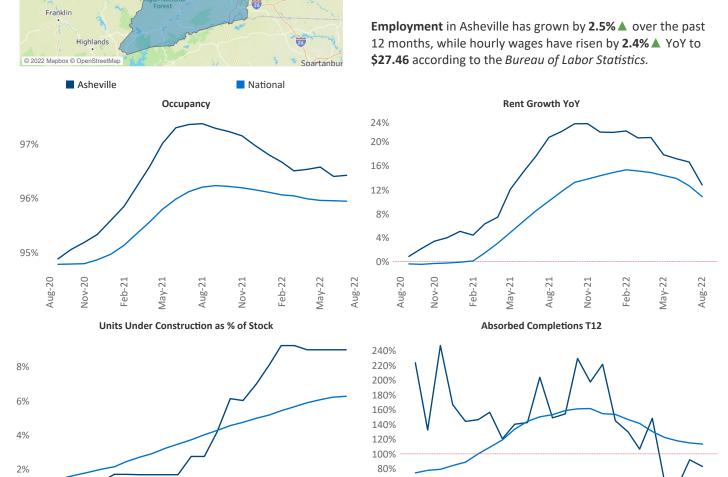

New lease asking **rents** are at \$1,676, up 12.9% ▲ from the previous year placing Asheville at 26th overall in year-over-year rent growth.

Multifamily housing **demand** has been positive with **835** ▲ net units absorbed over the past twelve months. This is down **-385** ▼ units from the previous year's gain of **1,220** ▲ absorbed units.