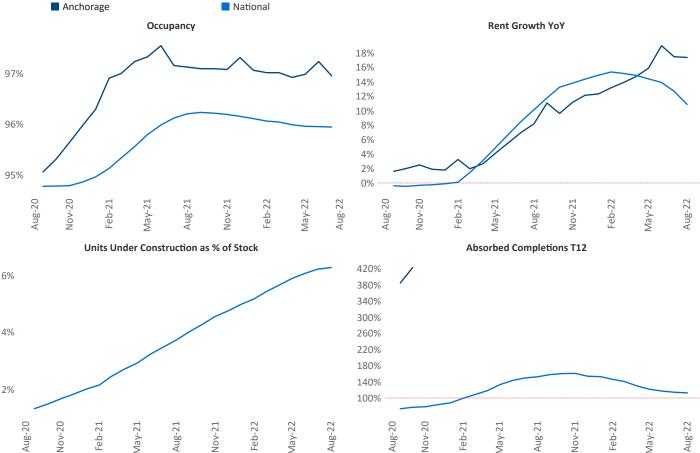

New lease asking **rents** are at \$1,329, up 17.3% ▲ from the previous year placing Anchorage at 2nd overall in year-over-year rent growth.

Multifamily housing **demand** has been negative with -5 ▼ net units absorbed over the past twelve months. This is down -149 ▼ units from the previous year's gain of 144 ▲ absorbed units.

**Employment** in Anchorage has grown by **5.2%** ▲ over the past 12 months, while hourly wages have risen by **5.7%** ▲ YoY to **\$31.64** according to the *Bureau of Labor Statistics*.