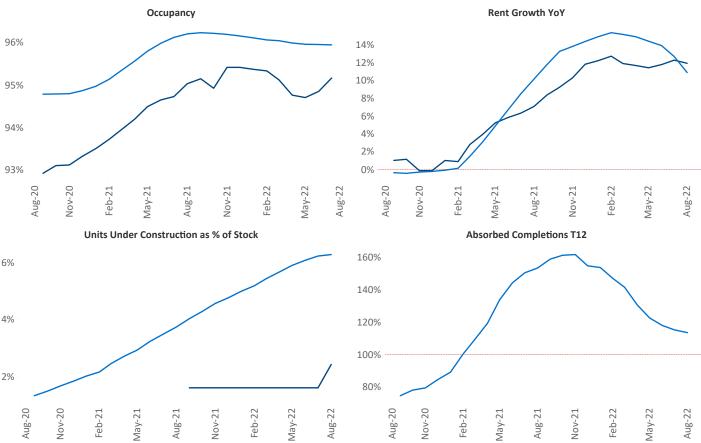

New lease asking **rents** are at \$946, up 12% ▲ from the previous year placing Amarillo at 33rd overall in year-over-year rent growth.

Multifamily housing **demand** has been negative with -84 ▼ net units absorbed over the past twelve months. This is down -537 ▼ units from the previous year's gain of 453 ▲ absorbed units.