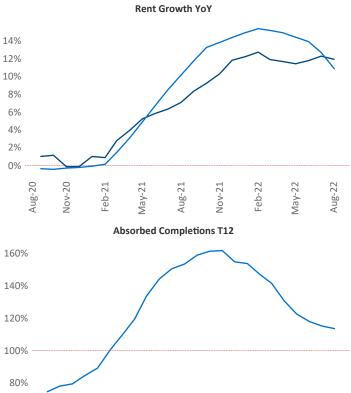

Feb-22

May-22

Amarillo

August 2022

**Amarillo** is the **117th** largest multifamily market with **15,136** completed units and **775** units in development, **367** of which have already broken ground.

New lease asking **rents** are at **\$946**, up **12%** from the previous year placing Amarillo at **33rd** overall in year-over-year rent growth.

Multifamily housing **demand** has been negative with -84 ▼ net units absorbed over the past twelve months. This is down -537 ▼ units from the previous year's gain of 453 ▲ absorbed units.

**Employment** in Amarillo has grown by **2.1%** • over the past 12 months, while hourly wages have risen by **2.1%** • YoY to **\$27.90** according to the *Bureau of Labor Statistics*.