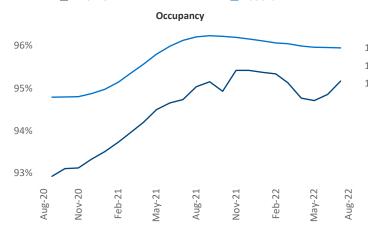

Multifamily housing **demand** has been negative with -84 ▼ net units absorbed over the past twelve months. This is down -537 ▼ units from the previous year's gain of 453 ▲ absorbed units.

**Employment** in Amarillo has grown by **2.1%** • over the past 12 months, while hourly wages have risen by **2.1%** • YoY to **\$27.90** according to the *Bureau of Labor Statistics*.