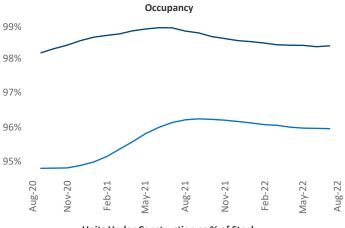

**Employment** in Allentown-Bethlehem has grown by **4.5%** ▲ over the past 12 months, while hourly wages have risen by **1.9%** ▲ YoY to **\$28.42** according to the *Bureau of Labor Statistics*.

Units Under Construction as % of Stock