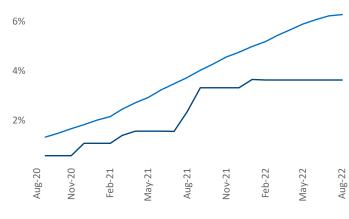

New lease asking **rents** are at \$1,594, up 14.1% ▲ from the previous year placing Allentown-Bethlehem at 14th overall in year-over-year rent growth.

Multifamily housing **demand** has been positive with **34** ▲ net units absorbed over the past twelve months. This is down **-649** ▼ units from the previous year's gain of **683** ▲ absorbed units.

Rent Growth YoY

Absorbed Completions T12