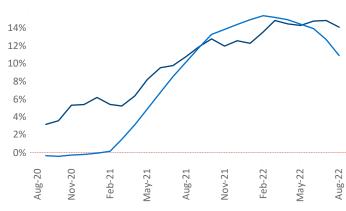

New lease asking **rents** are at \$1,594, up 14.1% ▲ from the previous year placing Allentown-Bethlehem at 14th overall in year-over-year rent growth.

Multifamily housing **demand** has been positive with **34** ▲ net units absorbed over the past twelve months. This is down **-649** ▼ units from the previous year's gain of **683** ▲ absorbed units.

Rent Growth YoY

Absorbed Completions T12