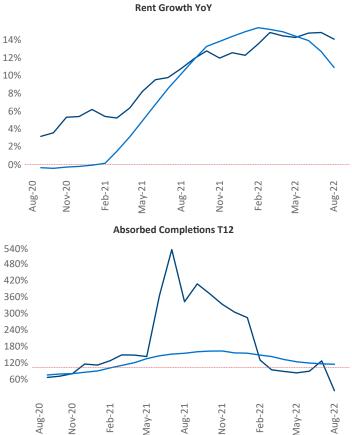

New lease asking **rents** are at **\$1,594**, up **14.1%** from the previous year placing Allentown-Bethlehem at **14th** overall in year-over-year rent growth.

Multifamily housing **demand** has been positive with **34**▲ net units absorbed over the past twelve months. This is down -**649 ▼** units from the previous year's gain of **683** ▲ absorbed units.