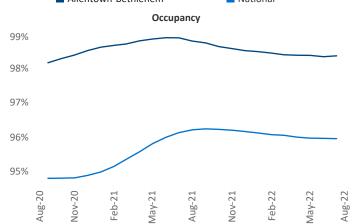

Jeff Adler Vice President Jeff.Adler@yardi.com









Contacts Liliana Malai Senior PPC Specialist <u>n Liliana.Malai@yardi.com</u>

Allentown-Bethlehem August 2022

Allentown-Bethlehem is the 98th largest multifamily market with 32,344 completed units and 6,910 units in development, 1,177 of which have already broken ground.

New lease asking **rents** are at **\$1,594**, up **14.1%** from the previous year placing Allentown-Bethlehem at **14th** overall in year-over-year rent growth.

Multifamily housing **demand** has been positive with **34**▲ net units absorbed over the past twelve months. This is down -**649 ▼** units from the previous year's gain of **683** ▲ absorbed units.

Employment in Allentown-Bethlehem has grown by 4.5% ▲ over the past 12 months, while hourly wages have risen by 1.9% ▲ YoY to \$28.42 according to the *Bure