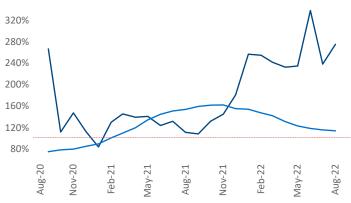

## Albuquerque August 2022

**Albuquerque** is the **68th** largest multifamily market with **55,671** completed units and **10,671** units in development, **3,198** of which have already broken ground.