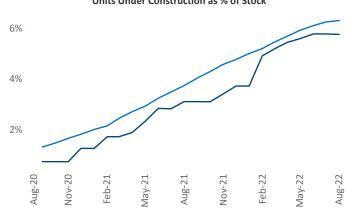

## Albuquerque August 2022

**Albuquerque** is the **68th** largest multifamily market with **55,671** completed units and **10,671** units in development, **3,198** of which have already broken ground.