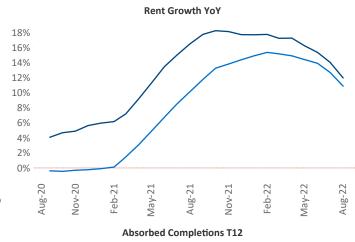

New lease asking **rents** are at \$1,279, up 12% ▲ from the previous year placing Albuquerque at 31st overall in year-over-year rent growth.

Multifamily housing **demand** has been positive with **776** ▲ net units absorbed over the past twelve months. This is down **-221** ▼ units from the previous year's gain of **997** ▲ absorbed units.