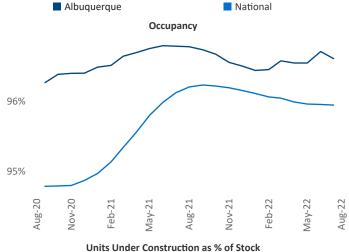

New lease asking **rents** are at \$1,279, up 12% ▲ from the previous year placing Albuquerque at 31st overall in year-over-year rent growth.

Multifamily housing **demand** has been positive with **776** ▲ net units absorbed over the past twelve months. This is down **-221** ▼ units from the previous year's gain of **997** ▲ absorbed units.