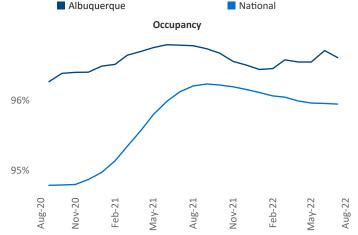

Jeff Adler Vice President Jeff.Adler@yardi.com









## Contacts

Liliana Malai Senior PPC Specialist Liliana.Malai@yardi.com Albuquerque August 2022

Albuquerque is the 68th largest multifamily market with 55,671 completed units and 10,671 units in development, 3,198 of which have already broken ground.

New lease asking **rents** are at **\$1,279**, up **12%** from the previous year placing Albuquerque at **31st** overall in year-over-year rent growth.

Multifamily housing **demand** has been positive with **776** ▲ net units absorbed over the past twelve months. This is down -**221** ▼ units from the previous year's gain of **997** ▲ absorbed units.

**Employment** in Albuquerque has grown by **2.1%** A over the past 12 months, while hourly wages have risen by **0.7%** YoY to **\$26.45** according to the *Bureau of Labor Statistics*