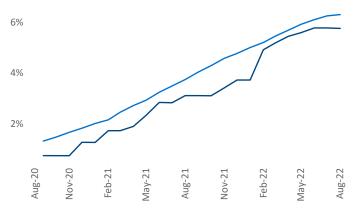

New lease asking **rents** are at **\$1,279**, up **12%** from the previous year placing Albuquerque at **31st** overall in year-over-year rent growth.

Multifamily housing **demand** has been positive with **776** ▲ net units absorbed over the past twelve months. This is down -**221** ▼ units from the previous year's gain of **997** ▲ absorbed units.