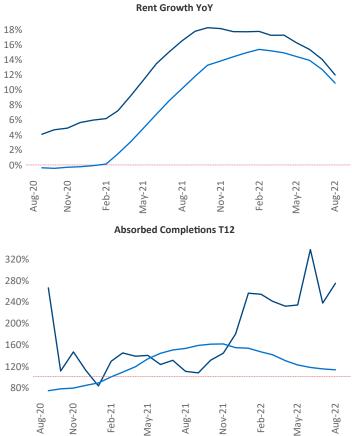

New lease asking **rents** are at **\$1,279**, up **12%** from the previous year placing Albuquerque at **31st** overall in year-over-year rent growth.

Multifamily housing **demand** has been positive with **776** ▲ net units absorbed over the past twelve months. This is down -**221** ▼ units from the previous year's gain of **997** ▲ absorbed units.