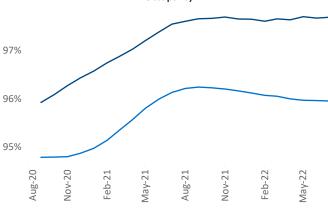

Multifamily housing **demand** has been positive with **1,087** ▲ net units absorbed over the past twelve months. This is down **-392** ▼ units from the previous year's gain of **1,479** ▲ absorbed units.