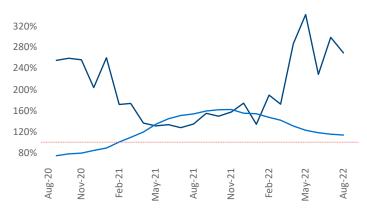

Albany** is the **67th** largest multifamily market with **56,463** completed units and **16,348** units in development, **2,156** of which have already broken ground.

New lease asking **rents** are at \$1,438, up 8.4% ▲ from the previous year placing Albany at 95th overall in year-over-year rent growth.

Multifamily housing **demand** has been positive with **1,087** ▲ net units absorbed over the past twelve months. This is down **-392** ▼ units from the previous year's gain of **1,479** ▲ absorbed units.

**Employment** in Albany has grown by **2.8%** ▲ over the past 12 months, while hourly wages have risen by **0.7%** ▲ YoY to **\$33.37** according to the *Bureau of Labor Statistics*.

**Rent Growth YoY** 







Units Under Construction as % of Stock



**Absorbed Completions T12** 



## **DISCLAIMER**

ALTHOUGH EVERY EFFORT IS MADE TO ENSURE THE ACCURACY, TIMELINESS AND COMPLETENESS OF THE INFORMATION PROVIDED IN THIS PUBLICATION, THE INFORMATION IS PROVIDED "AS IS" AND YARDI MATRIX DOES NOT GUARANTEE, WARRANT, REPRESENT OR UNDERTAKE THAT THE INFORMATION PROVIDED IS CORRECT, ACCURATE, CURRENT OR COMPLETE. YARDI MATRIX IS NOT LIABLE FOR ANY LOSS, CLAIM, OR DEMAND ARISING DIRECTLY OR INDIRECTLY FROM ANY USE OR RELIANCE UPON THE INFORMATION CONTAINED HEREIN.

## **COPYRIGHT NOTICE**

This document, publication and/or presentation (collectively, 'document') is protected by copyright, trademark and other intellectual property laws. Use of this document is subject to the terms and conditions of Yardi Systems, Inc. dba Yardi Matrix's Terms of Use <a href="http://www.yardima