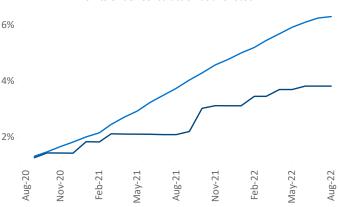

di.com

## Albany August 2022

**Albany** is the **67th** largest multifamily market with **56,463** completed units and **16,348** units in development, **2,156** of which have already broken ground.

New lease asking **rents** are at \$1,438, up 8.4% ▲ from the previous year placing Albany at 95th overall in year-over-year rent growth.

Multifamily housing **demand** has been positive with **1,087** ▲ net units absorbed over the past twelve months. This is down **-392** ▼ units from the previous year's gain of **1,479** ▲ absorbed units.

**Employment** in Albany has grown by **2.8%** ▲ over the past 12 months, while hourly wages have risen by **0.7%** ▲ YoY to **\$33.37** according to the *Bureau of Labor Statistics*.

**Rent Growth YoY** 







Units Under Construction as % of Stock



**Absorbed Completions T12** 



## **DISCLAIMER**

ALTHOUGH EVERY EFFORT IS MADE TO ENSURE THE ACCURACY, TIMELINESS AND COMPLETENESS OF THE INFORMATION PROVIDED IN THIS PUBLICATION, THE INFORMATION IS PROVIDED "AS IS" AND YARDI MATRIX DOES NOT GUARANTEE, WARRANT, REPRESENT OR UNDERTAKE THAT THE INFORMATION PROVIDED IS CORRECT, ACCURATE, CURRENT OR COMPLETE. YARDI MATRIX IS NOT LIABLE FOR ANY LOSS, CLAIM, OR DEMAND ARISING DIRECTLY OR INDIRECTLY FROM ANY USE OR RELIANCE UPON THE INFORMATION CONTAINED HEREIN.

## **COPYRIGHT NOTICE**

This document, publication and/or presentation (collectively, 'document') is protected by copyright, trademark and other intellectual property laws. Use of this document is subject to the terms and conditions of Yardi Systems, Inc. dba Yardi Matrix's Terms o