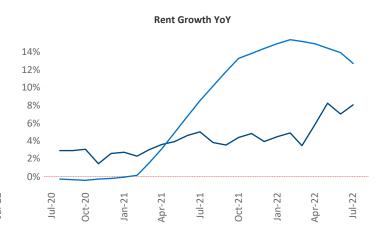

New lease asking **rents** are at \$790, up 8.0% ▲ from the previous year placing Youngstown at 109th overall in year-over-year rent growth.

Multifamily housing **demand** has been negative with -130 ▼ net units absorbed over the past twelve months. This is down -549 ▼ units from the previous year's gain of 419 ▲ absorbed units.