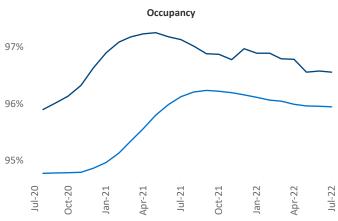

New lease asking **rents** are at \$790, up 8.0% ▲ from the previous year placing Youngstown at 109th overall in year-over-year rent growth.

Multifamily housing **demand** has been negative with -130 ▼ net units absorbed over the past twelve months. This is down -549 ▼ units from the previous year's gain of 419 ▲ absorbed units.