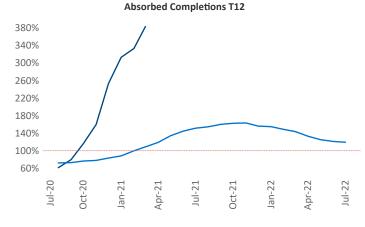

New lease asking **rents** are at \$790, up 8.0% ▲ from the previous year placing Youngstown at 109th overall in year-over-year rent growth.

Multifamily housing **demand** has been negative with -130 ▼ net units absorbed over the past twelve months. This is down -549 ▼ units from the previous year's gain of 419 ▲ absorbed units.