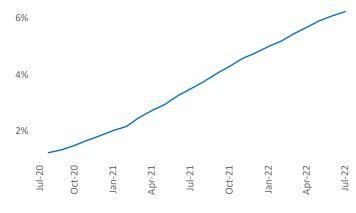

**Employment** in Youngstown has grown by 2.5% ▲ over the past 12 months, while hourly wages have risen by 1.4% ▲ YoY to \$22.85 according to the *Bureau of Labor Statistics*.

**Units Under Construction as % of Stock** 