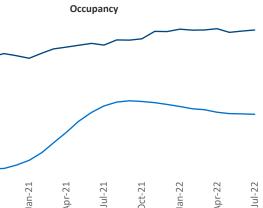

New lease asking **rents** are at **\$1,703**, up **11.6%** ▲ from the previous year placing Worcester - Springfield at **59th** overall in year-over-year rent growth.

Multifamily housing **demand** has been positive with **414** ▲ net units absorbed over the past twelve months. This is down **-37** ▼ units from the previous year's gain of **451** ▲ absorbed units.