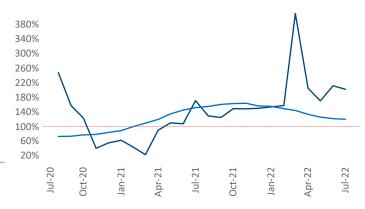

New lease asking **rents** are at **\$1,703**, up **11.6%** ▲ from the previous year placing Worcester - Springfield at **59th** overall in year-over-year rent growth.

Multifamily housing **demand** has been positive with **414** ▲ net units absorbed over the past twelve months. This is down **-37** ▼ units from the previous year's gain of **451** ▲ absorbed units.

97%

96%

95%

Jul-20

Units Under Construction as % of Stock

Rent Growth YoY

Absorbed Completions T12