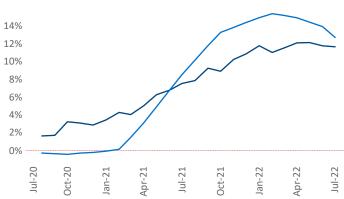

New lease asking **rents** are at **\$1,703**, up **11.6%** ▲ from the previous year placing Worcester - Springfield at **59th** overall in year-over-year rent growth.

Multifamily housing **demand** has been positive with **414** ▲ net units absorbed over the past twelve months. This is down **-37** ▼ units from the previous year's gain of **451** ▲ absorbed units.