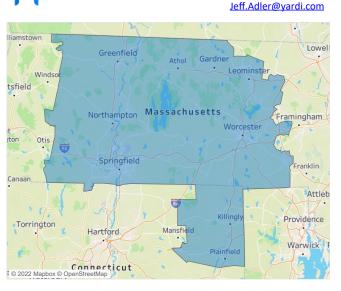

## Contacts

Jeff Adler

Vice President

Liliana Malai Senior PPC Specialist Liliana.Malai@yardi.com Worcester - Springfield July 2022

**Worcester - Springfield** is the **75th** largest multifamily market with **48,786** completed units and **7,183** units in development, **809** of which have already broken ground.