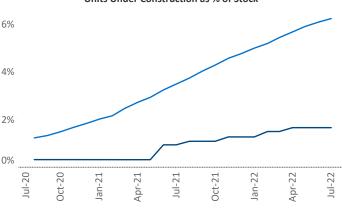

## Contacts

Jeff Adler

Vice President

Liliana Malai Senior PPC Specialist Liliana.Malai@yardi.com Worcester - Springfield July 2022

**Worcester - Springfield** is the **75th** largest multifamily market with **48,786** completed units and **7,183** units in development, **809** of which have already broken ground.