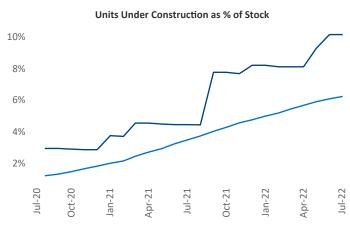

## Contacts

Jeff Adler
Vice President
Jeff.Adler@yardi.com

Liliana Malai Senior PPC Specialist Liliana.Malai@yardi.com Wilmington July 2022

Wilmington is the 110th largest multifamily market with 23,515 completed units and 18,143 units in development, 2,387 of which have already broken ground.