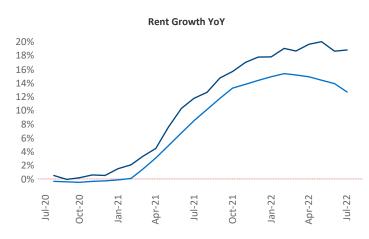

New lease asking **rents** are at \$1,621, up 18.8% ▲ from the previous year placing Wilmington at 6th overall in year-over-year rent growth.

Multifamily housing **demand** has been negative with -45 ▼ net units absorbed over the past twelve months. This is down -1,970 ▼ units from the previous year's gain of 1,925 ▲ absorbed units.