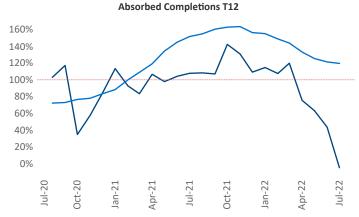

New lease asking **rents** are at \$1,621, up 18.8% ▲ from the previous year placing Wilmington at 6th overall in year-over-year rent growth.

Multifamily housing **demand** has been negative with -45 ▼ net units absorbed over the past twelve months. This is down -1,970 ▼ units from the previous year's gain of 1,925 ▲ absorbed units.