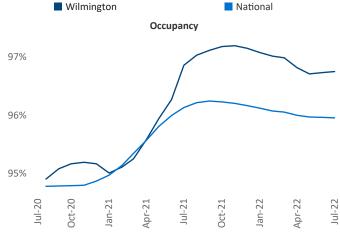

Jeff Adler
Vice President
Jeff.Adler@yardi.com

Liliana Malai Senior PPC Specialist Liliana.Malai@yardi.com Wilmington July 2022

Wilmington is the 110th largest multifamily market with 23,515 completed units and 18,143 units in development, 2,387 of which have already broken ground.

New lease asking **rents** are at \$1,621, up 18.8% ▲ from the previous year placing Wilmington at 6th overall in year-over-year rent growth.

Multifamily housing **demand** has been negative with -45 ▼ net units absorbed over the past twelve months. This is down -1,970 ▼ units from the previous year's gain of 1,925 ▲ absorbed units.

Employment in Wilmington has grown by 3.2% ▲ over the past 12 months, while hourly wages have risen by 10.6% ▲ YoY to \$28.95 according to the *Bureau of Labor Statistics*.











## **DISCLAIMER**

ALTHOUGH EVERY EFFORT IS MADE TO ENSURE THE ACCURACY, TIMELINESS AND COMPLETENESS OF THE INFORMATION PROVIDED IN THIS PUBLICATION, THE INFORMATION IS PROVIDED "AS IS" AND YARDI MATRIX DOES NOT GUARANTEE, WARRANT, REPRESENT OR UNDERTAKE THAT THE INFORMATION PROVIDED IS CORRECT, ACCURATE, CURRENT OR COMPLETE. YARDI MATRIX IS NOT LIABLE FOR ANY LOSS, CLAIM, OR DEMAND ARISING DIRECTLY OR INDIRECTLY FROM ANY USE OR RELIANCE UPON THE INFORMATION CONTAINED HEREIN.

## **COPYRIGHT NOTICE**

This document, publication and/or presentation (collectively, 'document') is protected by copyright, trademark and other intellectual property laws. Use of this document is subject to the terms and conditions of Yardi Systems, Inc. dba Yardi Matrix's Terms of Use <a href="http://www.y