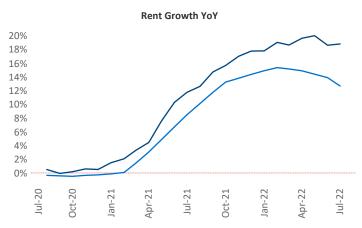

New lease asking **rents** are at **\$1,621**, up **18.8%** from the previous year placing Wilmington at **6th** overall in year-over-year rent growth.

Multifamily housing **demand** has been negative with -45 ▼ net units absorbed over the past twelve months. This is down -1,970 ▼ units from the previous year's gain of 1,925 ▲ absorbed units.