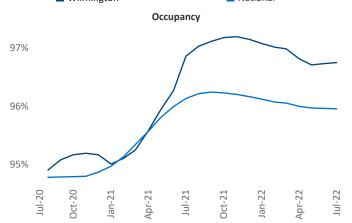

New lease asking **rents** are at **\$1,621**, up **18.8%** from the previous year placing Wilmington at **6th** overall in year-over-year rent growth.

Multifamily housing **demand** has been negative with -45 ▼ net units absorbed over the past twelve months. This is down -1,970 ▼ units from the previous year's gain of 1,925 ▲ absorbed units.