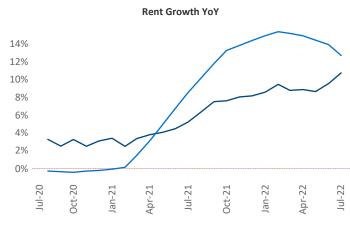

New lease asking **rents** are at **\$803**, up **10.8%** ▲ from the previous year placing Wichita at **68th** overall in year-over-year rent growth.

Multifamily housing **demand** has been positive with **423** ▲ net units absorbed over the past twelve months. This is up **15** ▲ units from the previous year's gain of **408** ▲ absorbed units.