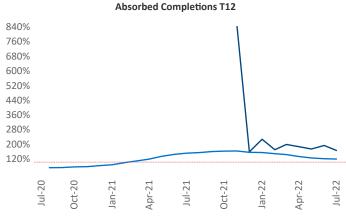

New lease asking **rents** are at **\$803**, up **10.8%** ▲ from the previous year placing Wichita at **68th** overall in year-over-year rent growth.

Multifamily housing **demand** has been positive with **423** ▲ net units absorbed over the past twelve months. This is up **15** ▲ units from the previous year's gain of **408** ▲ absorbed units.