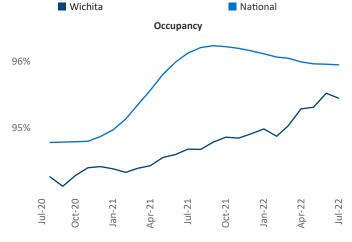

Jeff Adler Vice President Jeff.Adler@yardi.com Liliana Malai Senior PPC Specialist Liliana.Malai@yardi.com Wichita
July 2022

Wichita is the 93rd largest multifamily market with 34,371 completed units and 4,899 units in development, 1,866 of which have already broken ground.

New lease asking **rents** are at **\$803**, up **10.8%** ▲ from the previous year placing Wichita at **68th** overall in year-over-year rent growth.

Multifamily housing **demand** has been positive with **423** ▲ net units absorbed over the past twelve months. This is up **15** ▲ units from the previous year's gain of **408** ▲ absorbed units.

Employment in Wichita has grown by 1.4% ▲ over the past 12 months, while hourly wages have risen by 9.1% ▲ YoY to \$26.27 according to the *Bureau of Labor Statistics*.











## **DISCLAIMER**

ALTHOUGH EVERY EFFORT IS MADE TO ENSURE THE ACCURACY, TIMELINESS AND COMPLETENESS OF THE INFORMATION PROVIDED IN THIS PUBLICATION, THE INFORMATION IS PROVIDED "AS IS" AND YARDI MATRIX DOES NOT GUARANTEE, WARRANT, REPRESENT OR UNDERTAKE THAT THE INFORMATION PROVIDED IS CORRECT, ACCURATE, CURRENT OR COMPLETE. YARDI MATRIX IS NOT LIABLE FOR ANY LOSS, CLAIM, OR DEMAND ARISING DIRECTLY OR INDIRECTLY FROM ANY USE OR RELIANCE UPON THE INFORMATION CONTAINED HEREIN.

## **COPYRIGHT NOTICE**

This document, publication and/or presentation (collectively, 'document') is protected by copyright, trademark and other intellectual property laws. Use of this document is subject to the terms and conditions of Yardi Systems, Inc. dba Yardi Matrix's Terms of Use <a href="http://www.y