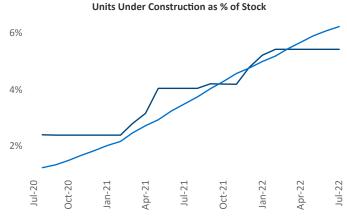

## Contacts

Jeff Adler Vice President Jeff.Adler@yardi.com Liliana Malai Senior PPC Specialist Liliana.Malai@yardi.com Wichita
July 2022

Wichita is the 93rd largest multifamily market with 34,371 completed units and 4,899 units in development, 1,866 of which have already broken ground.