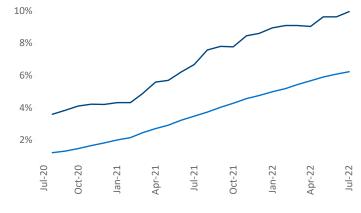

New lease asking **rents** are at \$2,167, up 9.5% ▲ from the previous year placing White Plains at 89th overall in year-over-year rent growth.

Multifamily housing **demand** has been positive with **2,478** ▲ net units absorbed over the past twelve months. This is up **1,207** ▲ units from the previous year's gain of **1,271** ▲ absorbed units.