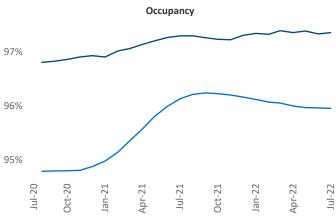

er@yardi.com

Liliana Malai Senior PPC Specialist Liliana.Malai@yardi.com White Plains July 2022

White Plains is the 57th largest multifamily market with 75,703 completed units and 36,423 units in development, 7,535 of which have already broken ground.

New lease asking **rents** are at \$2,167, up 9.5% ▲ from the previous year placing White Plains at 89th overall in year-over-year rent growth.

Multifamily housing **demand** has been positive with **2,478** ▲ net units absorbed over the past twelve months. This is up **1,207** ▲ units from the previous year's gain of **1,271** ▲ absorbed units.

**Employment** in White Plains has grown by **5.2%** ▲ over the past 12 months, while hourly wages have risen by **2.0%** ▲ YoY to **\$32.46** according to the *Bureau of Labor Statistics*.







Units Under Construction as % of Stock



14%
12%
10%
8%
6%
4%
2%
00t-71
70l-73
10l-75
10l-75
10l-75
10l-75



## **DISCLAIMER**

ALTHOUGH EVERY EFFORT IS MADE TO ENSURE THE ACCURACY, TIMELINESS AND COMPLETENESS OF THE INFORMATION PROVIDED IN THIS PUBLICATION, THE INFORMATION IS PROVIDED "AS IS" AND YARDI MATRIX DOES NOT GUARANTEE, WARRANT, REPRESENT OR UNDERTAKE THAT THE INFORMATION PROVIDED IS CORRECT, ACCURATE, CURRENT OR COMPLETE. YARDI MATRIX IS NOT LIABLE FOR ANY LOSS, CLAIM, OR DEMAND ARISING DIRECTLY OR INDIRECTLY FROM ANY USE OR RELIANCE UPON THE INFORMATION CONTAINED HEREIN.

## **COPYRIGHT NOTICE**

This document, publication and/or presentation (collectively, 'document') is protected by copyright, trademark and other intellectual property laws. Use of this document is subject