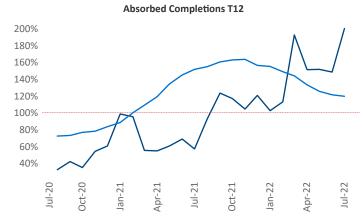

New lease asking **rents** are at \$2,167, up 9.5% ▲ from the previous year placing White Plains at 89th overall in year-over-year rent growth.

Multifamily housing **demand** has been positive with **2,478** ▲ net units absorbed over the past twelve months. This is up **1,207** ▲ units from the previous year's gain of **1,271** ▲ absorbed units.