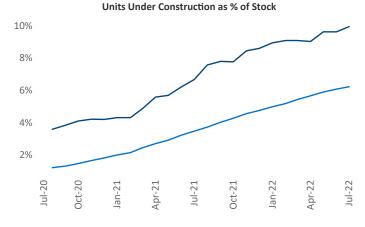

ana Malai Senior PPC Specialist <u>Liliana.Malai@yardi.com</u>

Contacts

White Plains July 2022

White Plains is the 57th largest multifamily market with 75,703 completed units and 36,423 units in development, 7,535 of which have already broken ground.

New lease asking **rents** are at \$2,167, up 9.5% ▲ from the previous year placing White Plains at 89th overall in year-over-year rent growth.

Multifamily housing **demand** has been positive with **2,478** ▲ net units absorbed over the past twelve months. This is up **1,207** ▲ units from the previous year's gain of **1,271** ▲ absorbed units.

**Employment** in White Plains has grown by **5.2%** ▲ over the past 12 months, while hourly wages have risen by **2.0%** ▲ YoY to **\$32.46** according to the *Bureau of Labor Statistics*.