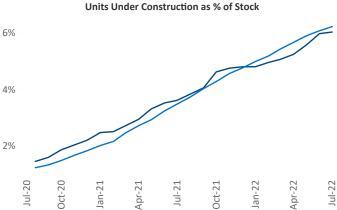

Contacts

Jeff Adler

Vice President

Liliana Malai Senior PPC Specialist Liliana.Malai@yardi.com Washington DC July 2022

**Washington DC** is the **4th** largest multifamily market with **570,574** completed units and **229,959** units in development, **34,478** of which have already broken ground.