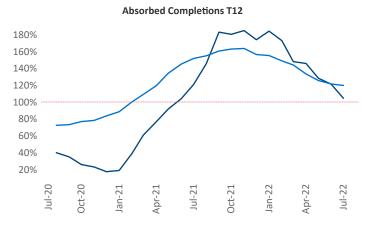

New lease asking **rents** are at \$2,105, up 10.1% ▲ from the previous year placing Washington DC at 83rd overall in year-over-year rent growth.

Multifamily housing **demand** has been positive with **13,642** ▲ net units absorbed over the past twelve months. This is down **-2,665** ▼ units from the previous year's gain of **16,307** ▲ absorbed units.