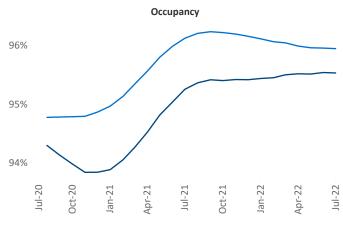

New lease asking **rents** are at \$2,105, up 10.1% ▲ from the previous year placing Washington DC at 83rd overall in year-over-year rent growth.

Multifamily housing **demand** has been positive with **13,642** ▲ net units absorbed over the past twelve months. This is down **-2,665** ▼ units from the previous year's gain of **16,307** ▲ absorbed units.