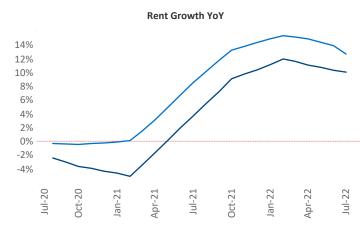

New lease asking **rents** are at \$2,105, up 10.1% ▲ from the previous year placing Washington DC at 83rd overall in year-over-year rent growth.

Multifamily housing **demand** has been positive with **13,642** ▲ net units absorbed over the past twelve months. This is down **-2,665** ▼ units from the previous year's gain of **16,307** ▲ absorbed units.